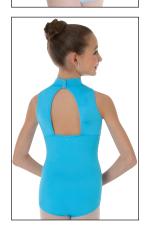

C. 3011 HIGH NECK LEOTARD HAS A SNAP CLOSURE MOCK NECK LEADING TO AN

HIGH NECK LEOTARD HAS A SNAP CLOSURE MOCK NECK LEADING TO AN OPEN BACK AND FEATURES A memory-STRETCH™ FRONT LINING.

\*Fabric shown may not be actual color representation.