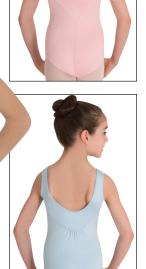

CLASSWEAR OVATIONS are in stock. Girls: 4-6 6X-7 8-10 12-14 •16

A. 3013 microTECH™ CAMISOLE LEOTARD HAS WIDE STRAPS, A SELF FRONT GATHER, LOW V-BACK AND FEATURES A memory-STRETCH™ FRONT LINING.

•Black Lilac Lt. Pink Mint