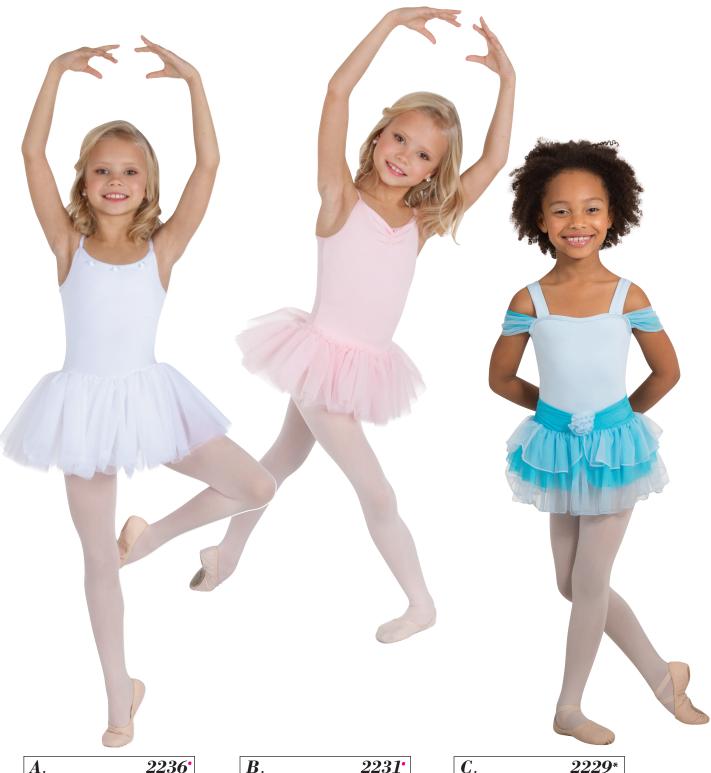

2236°

CAMISOLE TUTU LEOTARD HAS A FULL NYLON CHIFFON SKIRT WITH NECKLINE ROSETTES AND BINDING TRIM AND memorySTRETCH™ FRONT LINING.

Lilac Lt. Pink White

 $\boldsymbol{B}$ .

CAMISOLE TUTU LEOTARD HAS A FULL NYLON CHIFFON TOP LAYER, SO SOFT TULLE UNDERLAYERS, A GENTLE SHIRRED V-FRONT BINDING TRIM AND memorySTRETCH $^{\text{TM}}$ FRONT LINING.