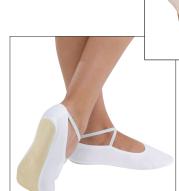

# **Suede Sole Gymnastics**

#### In stock.

- stretch antimicrobial nylon upper with soft microfiber inner finish
- rubber sole for sure-grip & stop action
- back-of-heel elastic cross-strap pulls up heel
- elastic strap across arch instep for a secure arch fit

Adult
Black , Peach, White
4-11½ M
(includes half sizes)

Child
Black, Peach, White
8-3½ M
Black
7-2½ W
(includes half sizes)