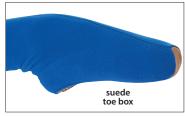

### ANGELO LUZIO®

COZZIFLEECE™ WARM-UP & POINTE SHOECOVERS PROTECTS THE SHOE WHILE WARMING-UP MUSCLES

- contoured cut & sewn foot & leg
- color fast suede sole & toe box protector
- open heel
- machine washable 90% Polyester, 10% Spandex leg
- pull-on fit with secure elastic finish
- dries quickly