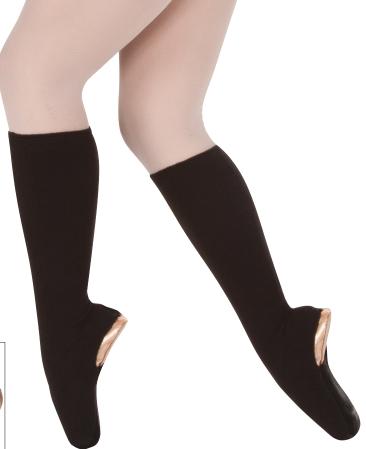

# CozziFLEECE™ Warm-Up & Pointe Shoe Cover

### ANGELO LUZIO®

COZZIFLEECE™ WARM-UP & POINTE SHOECOVERS PROTECTS THE SHOE WHILE WARMING-UP MUSCLES

- contoured cut & sewn foot & leg
- color fast suede sole & toe box protector
- open heel
- machine washable 90% Polyester, 10% Spandex leg
- pull-on fit with secure elastic finish
- dries quickly

#### **Adult** Black, Sapphire

**S** (21/2-5), **M** (51/2-8), **L** (81/2-11) Follows adult street shoe sizing.