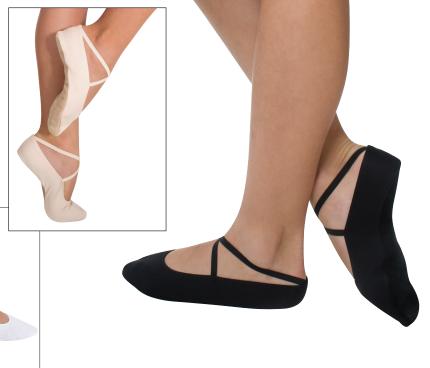

# **Suede Sole Gymnastics**

#### In stock.

- stretch antimicrobial nylon upper with soft microfiber inner finish
- rubber sole for sure-grip & stop action
- back-of-heel elastic cross-strap pulls up heel
- elastic strap across arch instep for a secure arch fit

Adult
Black , Peach, White
4-11½ M
(includes half sizes)

Child
Black, Peach, White
8-3½ M
Black
7-2½ W
(includes half sizes)