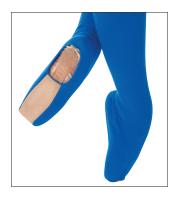

# CozziFLEECE™ Warm-Up & Pointe Shoe Cover

### ANGELO LUZIO®

COZZIFLEECE™ WARM-UP & POINTE SHOECOVERS PROTECTS THE SHOE WHILE WARMING-UP MUSCLES

- contoured cut & sewn foot & leg
- color fast suede sole & toe box protector
- open heel
- machine washable 90% Polyester, 10% Spandex leg
- pull-on fit with secure elastic finish
- dries quickly

#### **Adult** Black, Sapphire

**S** (21/2-5), **M** (51/2-8), **L** (81/2-11) Follows adult street shoe sizing.