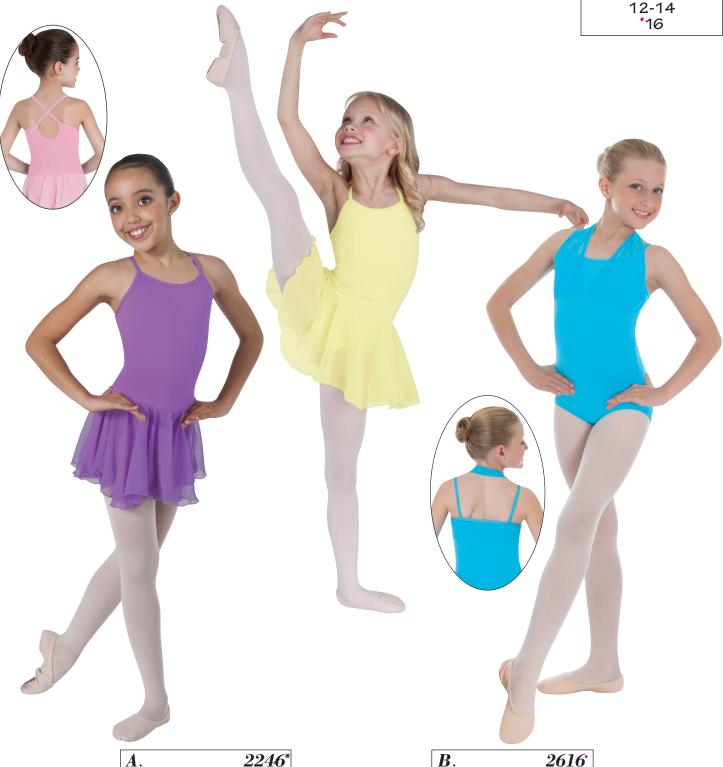

## Dance Tween

Class Basics are sophisticated classwear inspired leotards of 92% Microfiber Polyester, 8% Spandex for the young dedicated classical ballet dancer. Slimming bodies are available in classical dance colors fitting the body with style and perfection for practice and/or performance. **Dance 'B Tween** leotards feature a secure memory STRETCH $^{\text{TM}}$  front bodice lining for modesty and/or support.

**CLASS BASICS** are in stock. Girls: \*6X-7 8-10

CAMISOLE LEOTARD HAS CROSS-BACK STRAPS THAT FALL INTO A LOW KEYHOLE BACK WITH AN ATTACHED FLOWING CHIFFON SKIRT AND FEATURES A memorySTRETCH™ FRONT LINING. Chiffon: 100% Polyester

• Black Lavender Lemon Lt. Pink

 $\boldsymbol{B}$ .

**2616** 

CAMISOLE LEOTARD HAS A SHIRRED POWER MESH HALTER OVERLAY AND  $memory {\sf STRETCH^{\sf TM}} \, {\sf FRONT} \, {\sf BODICE} \, {\sf LINING}.$ Power Mesh: 80% Nylon, 20% Spandex

Black Raspberry Sea Breeze