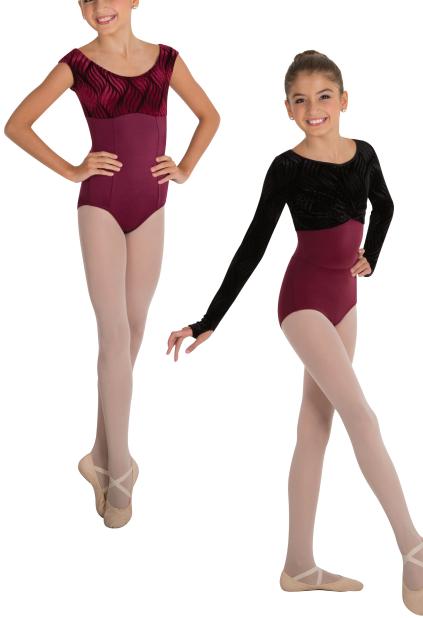

## Style P671 Wide Shoulder Velvet Bodice Tank Leotard

- \* Stunning contoured velvet bodice
- \* Front and back princess seams for an exceptionally flattering fit
- \* U-shaped back
- \* Wide open neckline
- \* memorySTRETCH™ front bodice lining

Available: Black, Navy, Wine Refer to page 85 for Adult sizes & color swatches.

- \* Keyhole open front
- \* Ultra long sleeves with optional thumb hole opening
- \* Wide open neckline for a flattering fit

Available: Black, Navy, Wine

Refer to page 85 for Adult sizes & color swatches.