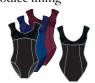

## Style P670 Velvet Bodice Leotard

- \* Camisole leotard with velvet bodice
- \* Front and back princess seams for an exceptionally flattering fit
- \* Wide open neckline
- \* memorySTRETCH™ front bodice lining

Available: Black, Navy, Wine

Refer to page 84 for Adult sizes & color swatches.

## Style P671 Wide Shoulder Velvet Bodice Tank Leotard

- \* Stunning contoured velvet bodice
- \* Front and back princess seams for an exceptionally flattering fit
- \* U-shaped back
- \* Wide open neckline
- \* memorySTRETCH™ front bodice lining

Available: Black, Navy, Wine Refer to page 85 for Adult sizes & color swatches.

- \* Keyhole open front
- \* Ultra long sleeves with optional thumb hole opening
- \* Wide open neckline for a flattering fit