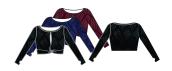

Available: Black, Navy, Wine Refer to page 85 for Adult sizes & color swatches.

- \* Keyhole open front
- \* Ultra long sleeves with optional thumb hole opening
- \* Wide open neckline for a flattering fit

Available: Black, Navy, Wine

Refer to page 85 for Adult sizes & color swatches.