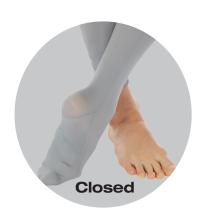

## Convertible Dance Tights

 $A._{MENS} M90$  Boys B90

CONVERTIBLE DANCE TIGHT FEATURES A HEEL DART, A COMFORT FIT HIDDEN IN-STEP OPENING FOR EASY FOOT ACCESSIBILITY AND A SECURE FIT.

Black \*Nude Slate

NEW COLOR NUDE! White (Dyeable)

\*Nude start ship 3/1/16.

**BOYS B92 B**. MENS **M92** 

SEAMLESS (no front seam) CONVERT-IBLE DANCE TIGHT FEATURES A HEEL DART, A COMFORT FIT HIDDEN IN-STEP OPENING FOR EASY FOOT ACCESSIBIL-ITY AND A SECURE FIT.