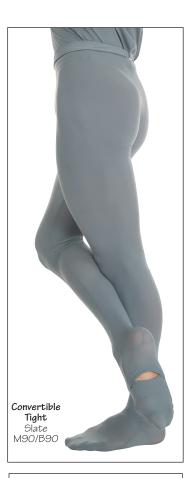

## Convertible Dance Tights

 $A._{MENS} M90$  Boys B90

CONVERTIBLE DANCE TIGHT FEATURES A HEEL DART, A COMFORT FIT HIDDEN IN-STEP OPENING FOR EASY FOOT ACCESSIBILITY AND A SECURE FIT.

Black \*Nude Slate

NEW COLOR NUDE! White (Dyeable)