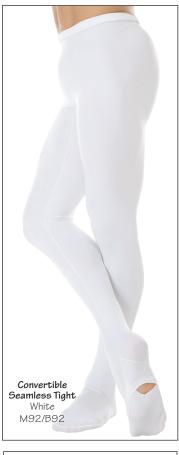

\*Nude start ship 3/1/16.

**BOYS B92 B**. MENS **M92** 

SEAMLESS (no front seam) CONVERT-IBLE DANCE TIGHT FEATURES A HEEL DART, A COMFORT FIT HIDDEN IN-STEP OPENING FOR EASY FOOT ACCESSIBIL-ITY AND A SECURE FIT.