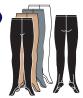

Convertible Dance Tights are 82% Matte Nylon, 18% Lycra® Spandex dance components with a high spandex content for superior comfort, support and movability which gives way to the ultimate fit for practice and performance. Tights feature a new hidden in-step opening for easy foot accessibility while providing a secure fit.

## CONVERTIBLE STYLING!

CONVERTIBLE DANCE TIGHTS/SOCK are in stock. Mens: 9, M, L, XL. Boys: 5-6, 7-8, 9-10, 11-12, 14-16. Unless indicated.

## Convertible Dance Tights



 $A._{MENS} M90$  Boys B90

CONVERTIBLE DANCE TIGHT FEATURES A HEEL DART, A COMFORT FIT HIDDEN IN-STEP OPENING FOR EASY FOOT ACCESSIBILITY AND A SECURE FIT.

Black \*Nude Slate

NEW COLOR NUDE! White (Dyeable)

\*Nude start ship 3/1/16.





**BOYS B92 B**. MENS **M92** 

SEAMLESS (no front seam) CONVERT-IBLE DANCE TIGHT FEATURES A HEEL DART, A COMFORT FIT HIDDEN IN-STEP OPENING FOR EASY FOOT ACCESSIBIL-ITY AND A SECURE FIT.

Black Slate White



## **Convertible Tights Wearing Options**



## **Mens Support Dance Sock**





 $\boldsymbol{C}$ .

ONE SIZE M71

DANCE SOCK FEATURES SECURE, SOFT LEG HUGGING ACTION. 88% Supplex®, 12% Lycra®

\*Sold 2 pair per hanger package.

Black Jazzy Tan White