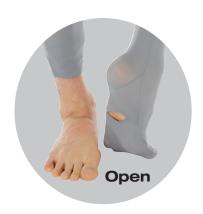

## **Convertible Tights Wearing Options**

Convertible Dance Tights are 82% Matte Nylon, 18% Lycra® Spandex dance components with a high spandex content for superior comfort, support and movability which gives way to the ultimate fit for practice and performance. Tights feature a new hidden in-step opening for easy foot accessibility while providing a secure fit.

## Convertible Dance Tights

 $A._{MENS} M90$  Boys B90

CONVERTIBLE DANCE TIGHT FEATURES A HEEL DART, A COMFORT FIT HIDDEN IN-STEP OPENING FOR EASY FOOT ACCESSIBILITY AND A SECURE FIT.

Black \*Nude Slate

NEW COLOR NUDE! White (Dyeable)