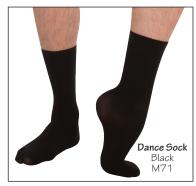

## **Mens Support Dance Sock**

 $\boldsymbol{C}$ .

ONE SIZE M71

DANCE SOCK FEATURES SECURE, SOFT LEG HUGGING ACTION. 88% Supplex®, 12% Lycra®

\*Sold 2 pair per hanger package.

Black Jazzy Tan White