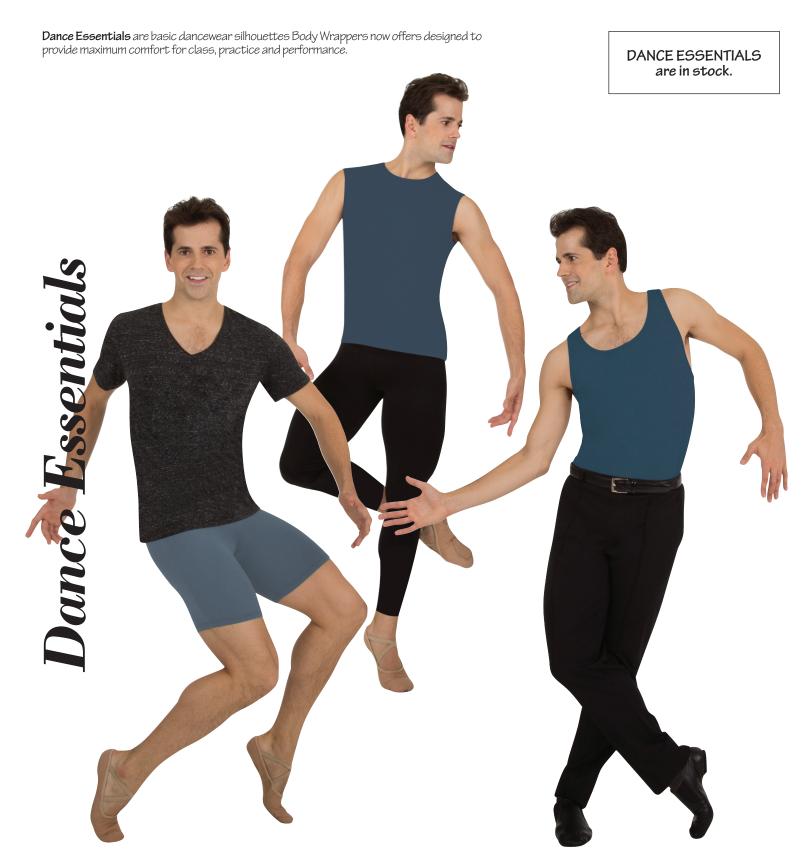

A. MENS M405

YOUTH B405

V-NECK KNOBBY KNIT SHORT SLEEVE TEE HAS SELF BINDNG EDGE NECK TRIM AND FEATURES A DESIGNED FOR DANCERS FIT.

50% Polyester, 38% Cotton, 12% Rayon

Charcoal Heather

Mens: S, M, L, XL, 2X. Youth: 11-12, 14-16.