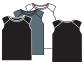

**B.** MENS **H600** 

BOYS **H060** 

moveTECH™ LOOSE FIT PULLOVER HAS SHOULDER SEAM DETAIL AND A SOFT COMFORT FIT. 96% Rayon, 4% Lycra®

Black Dark Heather White

Mens: S, M, L, XL. Boys: 11-12, 14-16.

C. MENS H601

BOYS **H061** 

moveTECH™ RACERBACK LOOSE FIT PULLOVER FEATURES A SOFT COMFORT FIT. 96% Rayon, 4% Lycra®

Black Dark Heather White

Mens: S, M, L, XL. Boys: 11-12, 14-16.