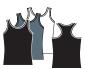

**B.** MENS **H600** 

BOYS **H060** 

moveTECH™ LOOSE FIT PULLOVER HAS SHOULDER SEAM DETAIL AND A SOFT COMFORT FIT. 96% Rayon, 4% Lycra®

Black Dark Heather White

Mens: S, M, L, XL. Boys: 11-12, 14-16.

C. MENS H601

BOYS **H061** 

moveTECH™ RACERBACK LOOSE FIT PULLOVER FEATURES A SOFT COMFORT FIT. 96% Rayon, 4% Lycra®

Black Dark Heather White

Mens: S, M, L, XL. Boys: 11-12, 14-16.