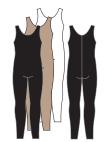

A. MENS M205 HI/ROLL-DOWN WAIST FOOTLESS PANT. **B.** MENS M206 BOYS B206 FOOTLESS TANK UNITARD FEATURES

FOOTLESS TANK UNITARD FEATURES ONE BACKSEAM CONSTRUCTION FOR A SMOOTH APPEARANCE.

TION FOR A SMOOTH APPEARANCE.