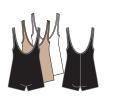

**Practice to Performance** styles are ProWEAR™ 90% Nylon, 10% Spandex and made for the serious dancer. The hi-waist PRACTICE TO style bottoms are the silhouettes of choice worn by professional dancers. These bottoms are worn with a secure adjustable **PERFORMANCE** belt where the waist is rolled down over the belt to create the way career dancers often wear their performance bottoms. start ship 3/1/16. Mens: 5, M, L, XL. Boys: 5-6, 7-8, 9-10, 11-12, 14-16. Black Nude Practice to Performance White

A. MENS M205 HI/ROLL-DOWN WAIST FOOTLESS PANT. **B.** MENS M206 BOYS B206 FOOTLESS TANK UNITARD FEATURES

FOOTLESS TANK UNITARD FEATURES ONE BACKSEAM CONSTRUCTION FOR A SMOOTH APPEARANCE.



TION FOR A SMOOTH APPEARANCE.

**D.** MENS **M208** 

SHORT-LEOTARD FEA- HI/ROLL-DOWN WAIST SHORT.