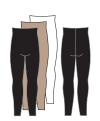

A. MENS M205 HI/ROLL-DOWN WAIST FOOTLESS PANT. **B.** MENS M206 BOYS B206 FOOTLESS TANK UNITARD FEATURES

FOOTLESS TANK UNITARD FEATURES ONE BACKSEAM CONSTRUCTION FOR A SMOOTH APPEARANCE.

TION FOR A SMOOTH APPEARANCE.