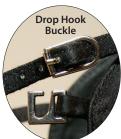

#### In stock.

- leather upper
- top quality brushed leather sole
- ready to dance cotton liner
- natural U-shape vamp for deep painless plié
- international standard tap-ready heel
- 11/2" (3.81 cm) heel
- solid crown heel sole w/thick leather for tap screws
- drop-hook buckle