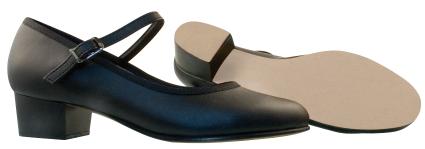

# Leather Character/Tap

#### In stock.

- leather upper
- top quality brushed leather sole
- ready to dance cotton liner
- natural U-shape vamp for deep painless plié
- international standard tap-ready heel
- 11/2" (3.81 cm) heel
- solid crown heel sole w/thick leather for tap screws
- drop-hook buckle

Adult Black, Jazzy Tan 4-111/2 M, W (includes half sizes)

Child 301 Black, Jazzy Tan 12-31/2 M, W (includes half sizes)

Street Shoe Sizing

Jazzy Tan Shoes MATCH Jazzy Tan Tights