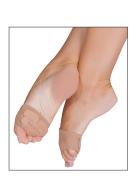

## **Butterfly Pad Sole Saver**

#### In stock.

- power mesh anatomically correct design
- 3 hole styling to stay in place and let blood flow
- ultra snug fit w/silicone gripper elastic
- arch enhancing pad sole (Papillon is Butterfly in French)
- "freedom feel" scalloped toe openings
- protects metatarsal against abrasion
- prevents fallen metatarsal joint due to barefoot dancing
- antimicrobial
- washable

Adult Jazzy Tan Small (4-5), Medium (6-7), Large (8-9), XLarge (10-12)

Child Jazzy Tan Medium (12-13), Large (1-3)

shoes for added protection.