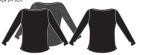

ALL DANCE COVER-UPS start ship 2/1/16. Adults: XS, S, M, L, XL.

B. ADULTS 5185

LONG SLEEVE PULLOVER FEATURES A BATEAU NECKLINE AND OPTIONAL THUMB HOLES.

Black

Charcoal Heather

 $oldsymbol{D}$ .\_\_\_\_\_\_ ADULTS  $oldsymbol{5181}$ 