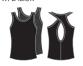

ALL DANCE COVER-UPS start ship 2/1/16. Adults: XS, S, M, L, XL.

B. ADULTS 5185

LONG SLEEVE PULLOVER FEATURES A BATEAU NECKLINE AND OPTIONAL THUMB HOLES.

Black

Charcoal Heather

 $oldsymbol{D}$ .\_\_\_\_\_\_ ADULTS  $oldsymbol{5181}$ 