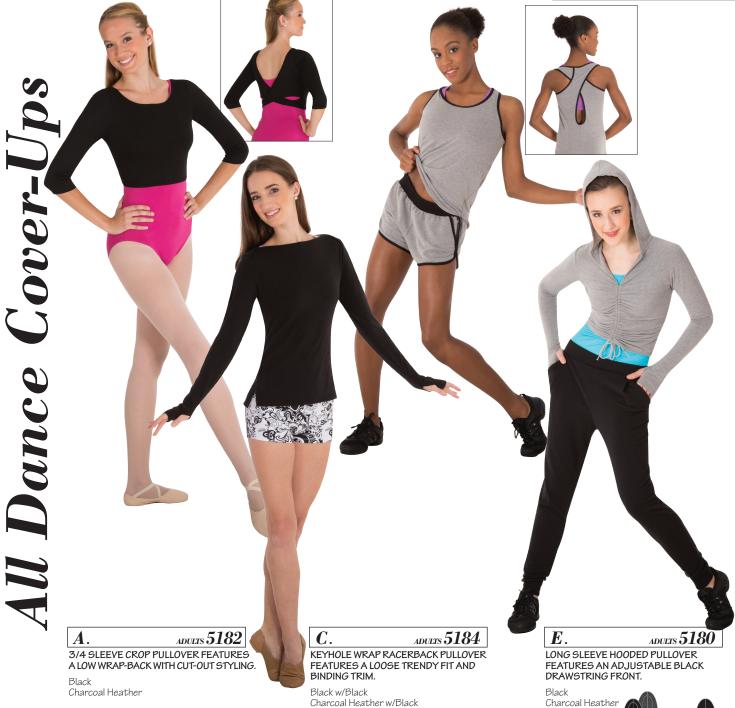

**All Dance Cover-Ups** consist of soft, lightweight pullovers and soft medium weight French Terry bottoms. Black is 48% Polyester, 47% Rayon, 5% Spandex and the Charcoal Heather is 60% Polyester, 35% Rayon and 5% Spandex. The trending styles are designed to fit the way dancers like.

ALL DANCE COVER-UPS start ship 2/1/16. Adults: XS, S, M, L, XL.

B. ADULTS 5185

LONG SLEEVE PULLOVER FEATURES A BATEAU NECKLINE AND OPTIONAL THUMB HOLES.

Black

Charcoal Heather

 $oldsymbol{D}$ .\_\_\_\_\_\_ ADULTS  $oldsymbol{5181}$ 

FRENCH TERRY SHORT HAS AN ELASTICIZED WAISTBAND, ROOMY SIDE FRONT POCKETS AND BINDING TRIM.

Black w/Black Charcoal Heather w/Black

Black Charcoal Heather

F. ADULTS 5183

FRENCH TERRY PANT HAS AN ELASTI-CIZED WAISTBAND, CUFFS AND FEA-TURES ROOMY SIDE FRONT POCKETS.

Black w/Black Charcoal Heather w/Black