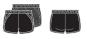

FRENCH TERRY SHORT HAS AN ELASTICIZED WAISTBAND, ROOMY SIDE FRONT POCKETS AND BINDING TRIM.

Black w/Black Charcoal Heather w/Black

Black Charcoal Heather

F. ADULTS 5183

FRENCH TERRY PANT HAS AN ELASTI-CIZED WAISTBAND, CUFFS AND FEA-TURES ROOMY SIDE FRONT POCKETS.