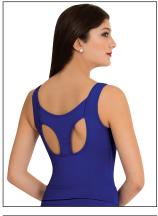

## A. ADULTS BWP210 CIRLS BWP010 TANK LEOTARD HAS A GATHERED AD-

JUSTABLE DRAWSTRING FRONT BUST LINE, INSERT Y-BACK AND FEATURES A memorySTRETCH™ FRONT LINING.

Black Dark Coral Deep Turquoise Hot Pink Purple Sapphire