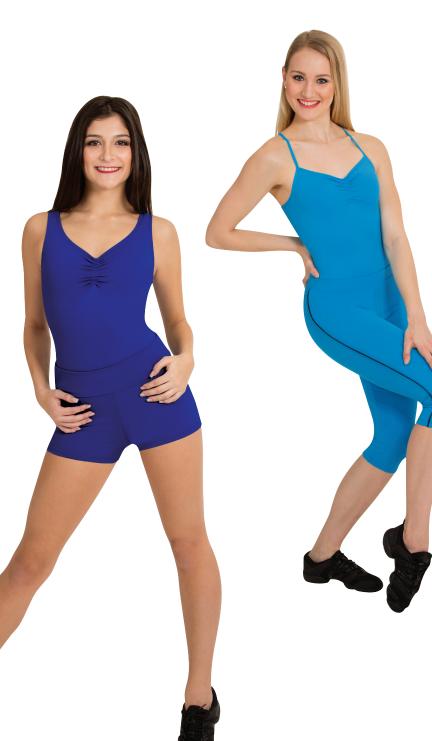

Trend Setters are made of our solid ProWEAR™ 90% Nylon, 10% Spandex. Strappy back leotards and a Short-A-Tard are the latest in trending styling for class, practice and competition. Wear Body Wrappers products with confidence and the knowledge all products are produced using the best technology, fabric and fit possible in the worldwide market today.

## A. ADULTS BWP210 CIRLS BWP010 TANK LEOTARD HAS A GATHERED AD-

JUSTABLE DRAWSTRING FRONT BUST LINE, INSERT Y-BACK AND FEATURES A memorySTRETCH™ FRONT LINING.

Black Dark Coral Deep Turquoise Hot Pink Purple Sapphire

## **B**. Adults **BWP212** Girls **BWP012**

CAMISOLE LEOTARD HAS ADJUSTABLE DRAWSTRING FRONT BUSTLINE GATHERS WITH SPAGHETTI STRAP BACK AND FEA-TURES A memorySTRETCH™ FRONT LINING.

Black Dark Coral Deep Turquoise Hot Pink Purple Sapphire