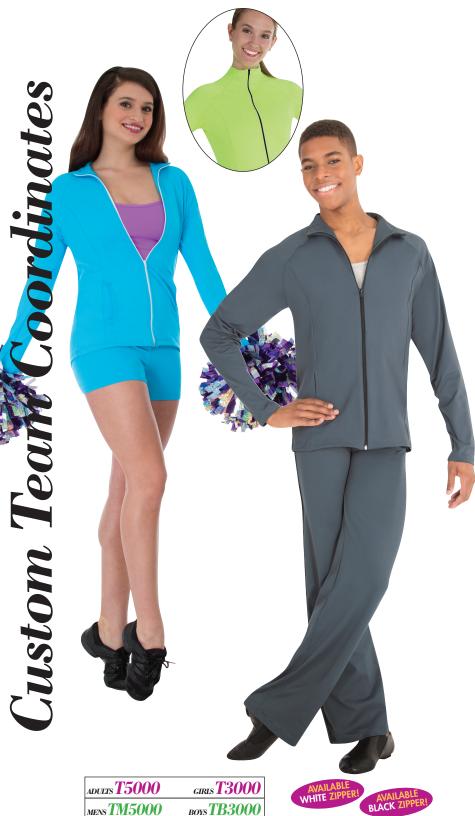

Custom Team Coordinates are available in two basic fabrics: ProWEAR™; 90% Nylon, 10% Spandex available in 27 colors and **MicroTECH™**; 90% Polyester, 10% Spandex available in 24 colors. Jackets are made with Black or White zippers and Bottoms are made with the option of Black or White piping too. Both fabrics offer durability, color fastness, and freedom of movement ideal for individual dancers, gymnasts, elementary to high school teams, etc. to screenprint, embellish, heat transfer or other graphic options.

MENS TM5000

воуѕ ТВ3000

CUSTOM RAGLAN SLEEVE **TEAM JACKET** HAS SIDE SEAM POCKETS AND OPTIONAL THUMB HOLES (ADULTS & GIRLS) IN SLIGHTLY LONGER SLEEVES AND FEATURES AWHITE OR BLACK ZIPPER.

Wine (3)