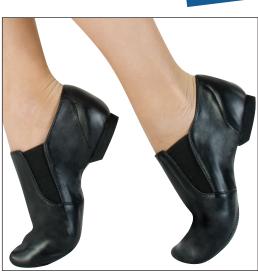

# Leather Jazz Bootie

### In stock.

- soft nappa full grain leather
  "spin-ready" rubber sole
  high no pressure toe area

- stay-on anatomically curved heel w/stiffener
- arched anatomical last hugs the foot in pointe

Jazzy Tan Shoes **MATCH** Jazzy Tan Tights

Adult Black, Jazzy Tan 4-11<sup>1</sup>/<sub>2</sub> M (includes half sizes)

Child Black, Jazzy Tan 10-31/2 M (includes half sizes)