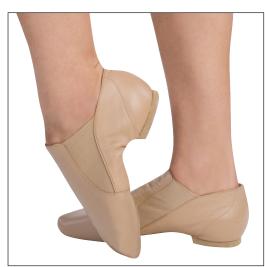

# Leather Jazz Bootie

### In stock.

- soft nappa full grain leather
  "spin-ready" rubber sole
  high no pressure toe area

- stay-on anatomically curved heel w/stiffener
- arched anatomical last hugs the foot in pointe

Jazzy Tan Shoes **MATCH** Jazzy Tan Tights