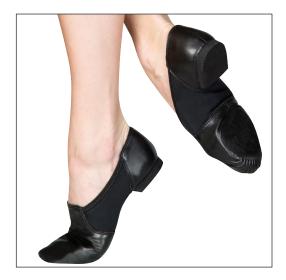

## Leather/Neoprene Seamless Split Sole Jazz Shoe

### In stock.

- soft nappa full grain leather
- "spin-ready" suede leather outer sole
- no-seam neoprene elastic wraps around the foot offering superior arch hugging support
- lower top line profile exposes the arch
- shock absorbing rubber heel

Adult Black, Jazzy Tan 4-111/2 M (includes half sizes)

Child Black, Jazzy Tan 10-31/2 M (includes half sizes)