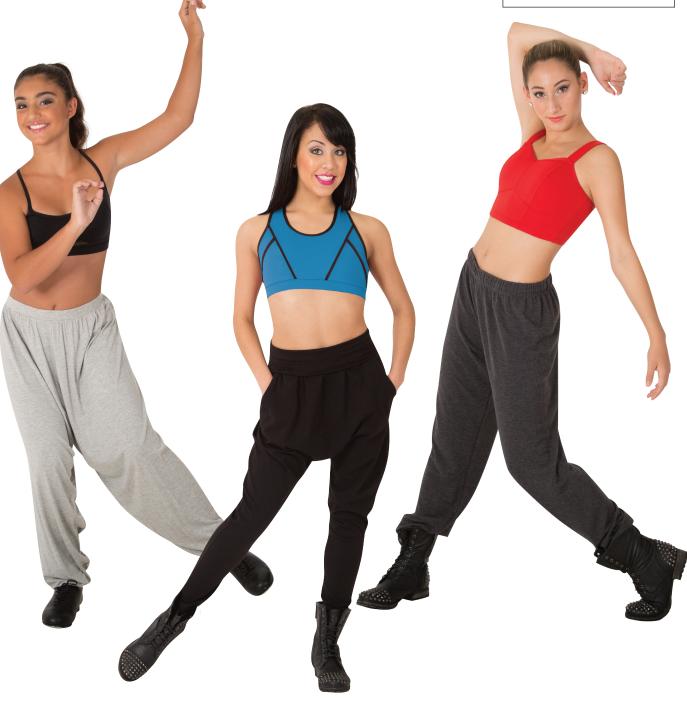

**Trend Setting Bottoms** are designed with a comfort fit and fashion flare all centering around the harem, baggy silhouette. The easy-care styles are designed to go from practice to performance. Dancers adhere to the baggy, free flowing silhouettes which offer superb freedom of movement.

TREND SETTING BOTTOMS are in stock.

Available as indicated.

A. ADULTS 616 WOMENS 616XX GIRLS 0616

moveTECH™ DRAPEY PANT HAS A FULL FLUID MOVING FIT. 96% Rayon, 4% Spandex

Black Heather

Trend Setting Bottoms

Adults: XS, S, M, L, XL. Womens: 2X, 3X. Girls: 8-10, 12-14.

HAREM PANT FITS WITH EASE FOR MAXIMUM MOVEMENT AND FEATURES ROOMY SIDE FRONT POCKETS. 90% Cotton, 10% Spandex

Black

Adults: X5, S, M, L, XL. Girls: 6X-7, 8-10, 12-14

ADULTS/TWEENS 8522

FRENCH TERRY BAGGY PANT HAS AN ELASTIC ANKLE FOR AN EASY CARE FREE FIT. 50% Polyester, 46% Rayon, 4% Lycra®

Black

Dark Heather

Adults/Tweens: 12-14, XS, S, M, L, XL, 2X.