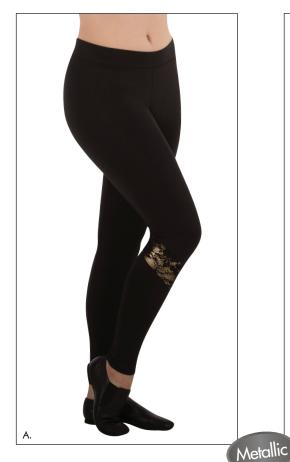

## $m{A}$ . ADULTS $m{K413}$ TWEENS $m{K313}$

ASYMMETRICAL FOOTLESS PANT HAS A CONTRAST METALLIC LINED BACK LACE INSERT

Black w/Galaxy Gold Black w/Jupiter Red Black w/Mercury Silver Black w/Rocket Royal

Adults: XS, S, M, L, XL, 2X. Tweens: 6X-7, 8-10, 12-14.

1st start ship 2/15/16.

Refer to page 189 for ordering information.