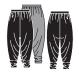

B. ADULTS 616 WOMENS 616XX GIRLS 0616

DRAPEY PANT HAS A FULL FLUID MOVING FIT. 96% Rayon, 4% Spandex

Black Heather

Adults: XS, S, M, L, XL. Womens: 2X, 3X. Girls: 8-10, 12-14.

C. ADULTS  $\overbrace{540}^{BIT} \overbrace{540XX}^{BIT}$ 

BAGGY FIT PANT HAS ROOMY SIDE SEAM POCKETS, KNEE DARTS, A LARGE RIGHT KNEE POCKET AND FEATURES WAIST AND ANKLE BUNGEE DRAWCORD

TOGGLETRIM. 100% Polyester

Black Camouflage

Adults: XS, S, M, L, XL. Big & Tall: 2X, 3X, 4X, 5X, 6X. Youth: 6X-7, 8-10, 12-14.