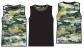

D. ADULTS 7789 BT 7789XX YOUTH 4789

REVERSIBLE TANK PULLOVER HAS A BLACK SIDE AND CAMOUFLAGE SIDE, A BLACK RIB KNIT NECKLINE AND FEATURES AN EASY FIT.

100% Polyester

Camouflage/Black

Adults: XS, S, M, L, XL.

Big & Tall: 2X, 3X, 4X, 5X, 6X.

Youth: 6X-7, 8-10, 12-14.

Reversible

E. ADULTS 217 WOMENS 217XX GIRLS 117

LONG SLEEVE UNITARD
100% Nylon

Black Orange Gold Red Kelly Green Royal Nude White

Adults: XS, S, M, L, XL. Womens: 2X, 3X. Girls: 3-4, 4-6, 6X-7, 8-10 12-14, Preteen.