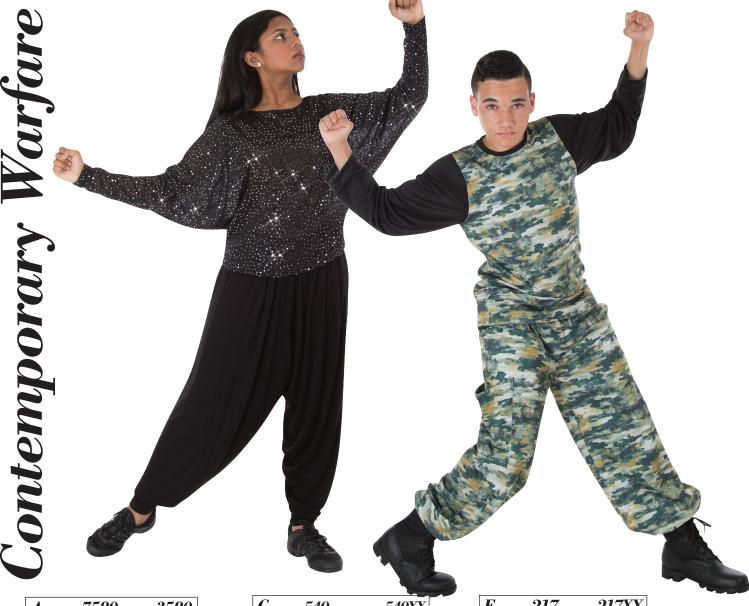

**Contemporary Warfare** is a type of Liturgical Dance style to express Battling. Colors are Army and Dark Colors. This style of dance encompasses strong, sharp movements such as stomping, kicking, jabbing, punching and pulling down all of which are performed as a dance. The choice of clothing is important to the dance and its movements. These products have multifunctional use for other dance styles and streetwear.

UNITY PULLOVER HAS EXTRA LONG RAGLAN SLEEVES AND FEATURES A RELAXED FIT. 100% Matte Polyester

Black Bright Royal Deep Purple Scarlet White

Adults: S, M, L, XL. Big & Tall: 2X, 3X. Youth: 6X-7, 8-10, 12-14.

BAGGY FIT PANT HAS ROOMY SIDE SEAM POCKETS, KNEE DARTS, A LARGE RIGHT KNEE POCKET AND FEATURES WAIST AND ANKLE BUNGEE DRAWCORD

TOGGLETRIM. 100% Polyester

Black Camouflage

Adults: XS, S, M, L, XL. Big & Tall: 2X, 3X, 4X, 5X, 6X. Youth: 6X-7, 8-10, 12-14.