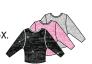

 $\overline{A}$  . ADULTS  $\overline{7580}$  GIRLS  $\overline{3580}$ 

LONG DOLMAN SLEEVE PULLOVER/ COVER-UP HAS SOLID BINDING TRIM. 50% Cotton, 50% Polyester

Black Hot Pink White

Adults: XS, S, M, L, XL, 2X, 3X Girls: 8-10, 12-14.