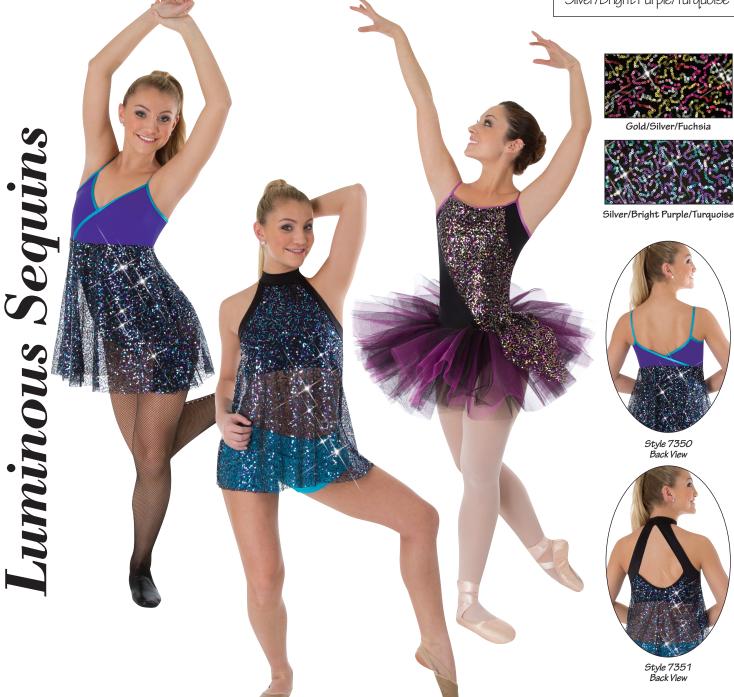

**Luminous Sequins** are performance inspired dancewear components designed to outfit dancers for a bedazzling performance. The Black shiny underlayer bodies are 80% Nylon, 20% Spandex teamed with 3-D multi-color sequins on a 95% Polyester, 5% Spandex durable Black ground power mesh and highlighted with contrast Metallic binding trim.

LUMINOUS SEQUINS start ship 9/15/14. Adults: XS, S, M, L, XL, 2X. Tweens: 8-10, 12-14.

Gold/Silver/Fuchsia Silver/Bright Purple/Turquoise

A. ADULTS/TWEENS 7350

CAMISOLE DRESS HAS A CROSS-OVER FRONT BODICE WITH A memorySTRETCH™ FRONT LINING, CONTRAST METALLIC BINDING TRIM AND A SEQUIN EMBELLISHED FREE MOVING SKIRT.

B. ADULTS/TWEENS 7351

HALTER TUNIC HAS A SEQUIN EMBEL-LISHED BODY AND FEATURES A BLACK SUPPORTIVE BRA UNDER LAYER WITH TRIM. WEAR WITH BOTTOM OF CHOICE.

C. ADULTS/TWEENS 7352

CAMISOLE BLACK TUTU HAS A BRIGHT SEQUIN ASYMMETRICAL FRONT INSERT LEADING INTO A DRAPED SKIRT OVERLAY, A TWO-COLOR MULTI LAYER DIAMOND NET TULLE SKIRT, CONTRAST METALLIC BINDING TRIM AND FEATURES A memorySTRETCH™ FRONT LINING.