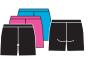

Black

Adults: XS, S, M, L, XL, 2X. Girls: 6X-7, 8-10, 12-14. Start ship 11/1/14.

C. Adults BWP707 circls BWP077 ProWEAR™ SOLID DIRECTOR SHORT FEATURES A WIDE SEWN-ON COVERED ELASTIC WAISTBAND.

Black Hot Pink Turquoise

Adults: XS, S, M, L, XL, 2X. Girls: 6X-7, 8-10, 12-14. Start ship 11/1/14.