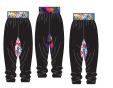

## D.

ADULTS/TWEENS 6001 BAGGY PANT IS MADE OF A SOFT DRAP-EY FRENCH TERRY AND HAS AN ELASTIC ANKLE FOR AN EASY CARE FREE FIT. 50% Polyester, 46% Rayon, 4% Lycra®

Black w/Neon Tracks Black w/Pixel

Adults/Tweens: 12-14, XS, S, M, L, XL, 2X.