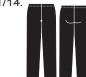

## **PRINTS:**

Denim Lime Stars (DLS)

Extra Celestial Black (ECB) Features hologram highlights.

Neon Tracks (NNT)

Pink Snake Charmer (PSC)

(PXL)

Purple Theory (PRT) Features hologram highlights.

E.ADULTS BWP288 CIRLS BWP088 ProWEAR™ STRAIGHT LEG DANCE PANT.

Black

Adults: XS, S, M, L, XL, 2X. Girls: 6X-7, 8-10, 12-14. Start ship 11/1/14.

C. Adults BWP707 circls BWP077 ProWEAR™ SOLID DIRECTOR SHORT FEATURES A WIDE SEWN-ON COVERED ELASTIC WAISTBAND.

Black Hot Pink Turquoise