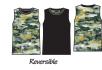

CAMOUFLAGE SEPARATES are in stock. Adults: XS, S, M, L, XL. Big & Tall: 2X, 3X, 4X, 5X, \*6X. Youth: 6X-7, 8-10, 12-14.

A. ADULTS 7789 BT 7789XX\* YOUTH 4789

REVERSIBLE TANK PULLOVER HAS A BLACK SIDE AND CAMOUFLAGE SIDE, A BLACK RIB KNIT NECKLINE AND FEA-TURES AN EASY FIT.