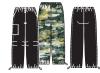

Camouflage/Black

Lamouflage Separates

В. ADULTS 7787 ВТ 7787XX\* YOUTH 4787

BAGGY FIT PANT HAS ROOMY SIDE SEAM POCKETS, KNEE DARTS, A LARGE RIGHT KNEE POCKET AND FEATURES WAIST AND ANKLE BUNGEE DRAWCORD TOGGLE TRIM.