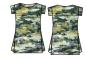

Black Camouflage

С. ADULTS 7788 ВТ 7788XX УОЛТН 4788

CAMOUFLAGE TUNIC PULLOVER HAS SHOULDER TAB EPAULETS, SIDE VENTS AND FEATURES AN EASY FIT.

Camouflage

\*Fabric shown may not be actual color representation.