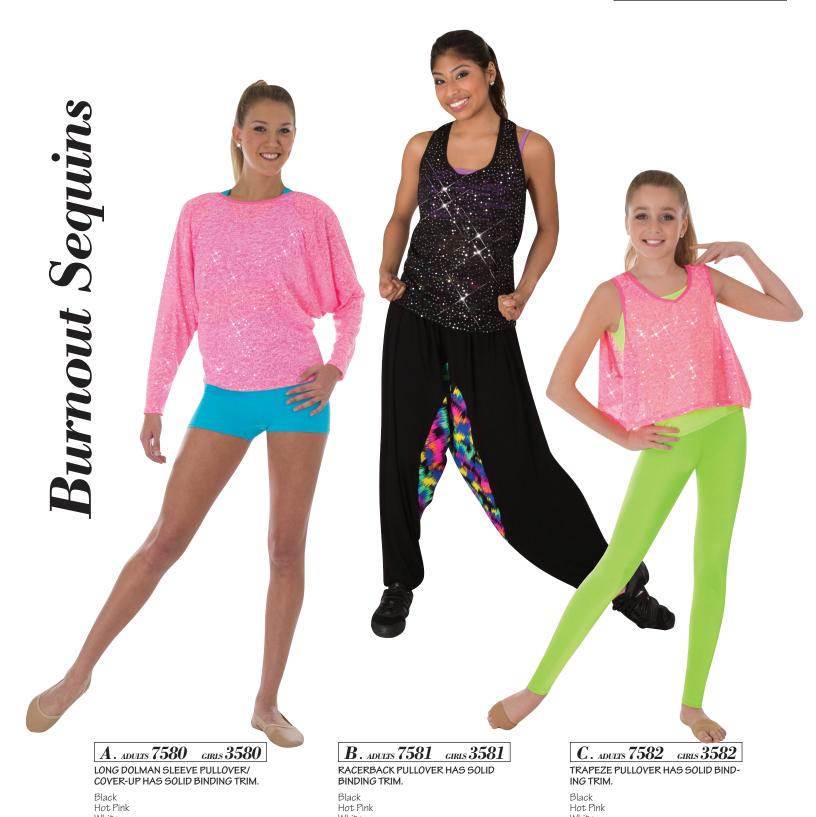

**Burnout Sequins** is a light flowing 50% Cotton, 50% Polyester metallic sequin burnout jersey with solid binding trim. Trending styling along with sparkling fabric transforms into dance inspired cover-ups worn for dance, street and activewear. The soft sequins sparkle against the "burnout" novelty fabric ground making it a perfect choice for multi-functional performancewear.