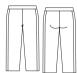

ADULTS T5004GIRLS **T3004** ADULTS **T5005** GIRLS **T3005** 

CUSTOM ProWEAR™ OR MICROFIBER POLYESTER STRAIGHT LEG PANT BLACK PIPING) WITH A 11/2" (4 cm) COVERED ELASTIC WAISTBAND.

ADULTS **T5004B** GIRLS **T3004B** ADULTS T5005B GIRLS T3005B

CUSTOM ProWEAR™ OR MICROFIBER POLYESTER STRAIGHT LEG PANT FEATURES WHITE SIDE PIPING (WHITE HAS FEATURES BLACK SIDE PIPING (BLACK HAS WHITE PIPING) WITH A 11/2" (4 cm) COVERED ELASTIC WAISTBAND.

CUSTOM ProWEAR™ OR MICROFIBER POLYESTER CROP PANT FEATURES WHITE SIDE PIPING (WHITE HAS BLACK PIP-ING) WITH A 11/2" (4 cm) COVERED ELASTIC WAISTBAND.