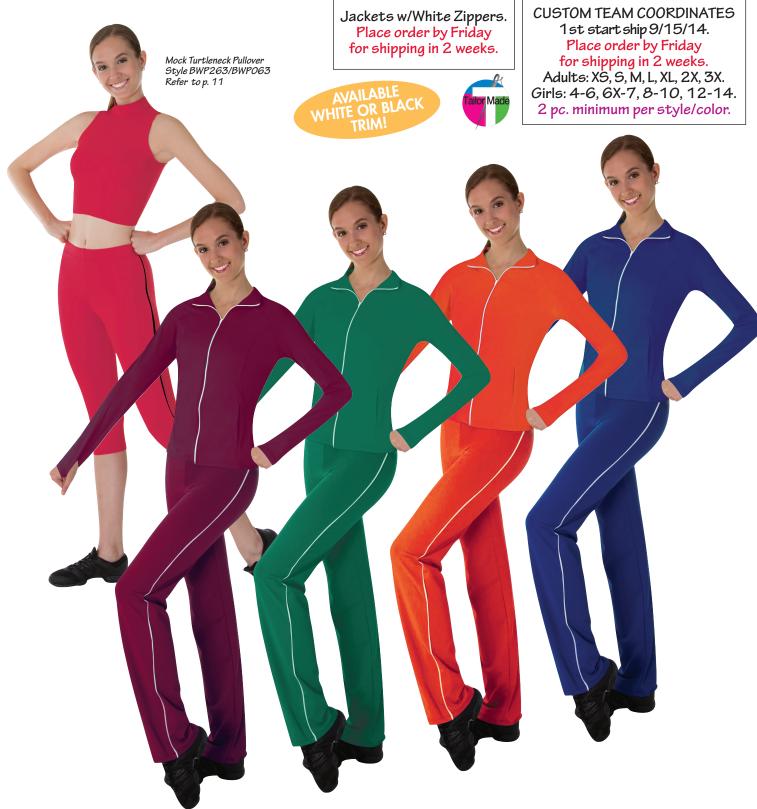

ADULTS T5004GIRLS **T3004** ADULTS **T5005** GIRLS **T3005** 

CUSTOM ProWEAR™ OR MICROFIBER POLYESTER STRAIGHT LEG PANT BLACK PIPING) WITH A 11/2" (4 cm) COVERED ELASTIC WAISTBAND.

ADULTS **T5004B** GIRLS **T3004B** ADULTS T5005B GIRLS T3005B

CUSTOM ProWEAR™ OR MICROFIBER POLYESTER STRAIGHT LEG PANT FEATURES WHITE SIDE PIPING (WHITE HAS FEATURES BLACK SIDE PIPING (BLACK HAS WHITE PIPING) WITH A 11/2" (4 cm) COVERED ELASTIC WAISTBAND.

CUSTOM ProWEAR™ OR MICROFIBER POLYESTER CROP PANT FEATURES WHITE SIDE PIPING (WHITE HAS BLACK PIP-ING) WITH A 11/2" (4 cm) COVERED ELASTIC WAISTBAND.

ADULTS T5006B GIRLS T3006BADULTS T5007B GIRLS T3007B

CUSTOM ProWEAR™ OR MICROFIBER POLYESTER CROP PANT FEATURES BLACK SIDE PIPING (BLACK HAS WHITE PIP-ING) WITH A 11/2" (4 cm) COVERED ELASTIC WAISTBAND.