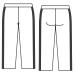

CUSTOM ProWEAR™ OR MICROFIBER POLYESTER STRAIGHT LEG PANT FEATURES WHITE SIDE PIPING (WHITE HAS FEATURES BLACK SIDE PIPING (BLACK HAS WHITE PIPING) WITH A 11/2" (4 cm) COVERED ELASTIC WAISTBAND.

CUSTOM ProWEAR™ OR MICROFIBER POLYESTER CROP PANT FEATURES WHITE SIDE PIPING (WHITE HAS BLACK PIP-ING) WITH A 11/2" (4 cm) COVERED ELASTIC WAISTBAND.

ADULTS T5006B GIRLS T3006BADULTS T5007B GIRLS T3007B

CUSTOM ProWEAR™ OR MICROFIBER POLYESTER CROP PANT FEATURES BLACK SIDE PIPING (BLACK HAS WHITE PIP-ING) WITH A 11/2" (4 cm) COVERED ELASTIC WAISTBAND.