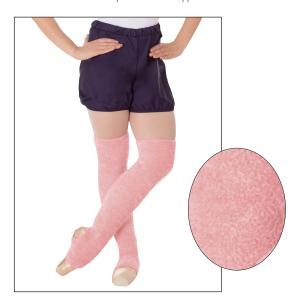

Lightweight Shrug

**Bouclé Legwarmer** is made of a very soft and fuzzy bouclé yarn of 97% Microfiber Polyester, 3% Spandex. This super comfy stirrup legwarmer is worn over or under pointe shoes, slippers or shoes.

 $\boldsymbol{B}$ .

ONE SIZE **198** 

22" (56 cm) LEGWARMER FEATURES A HEEL OPENING.

Black Theatrical Pink

totalSTRETCH®
BRIEF
is in stock
unless indicated.
Adults: XS, S, M, L, XL.

**C**.

ADULTS 264

BIKINI BRIEF FEATURES A CENTER BACK SEAM (NO SIDE SEAMS) FOR MAXIMUM COMFORT AND SUPPORT AND A memory-STRETCH™ CROTCH LINING.