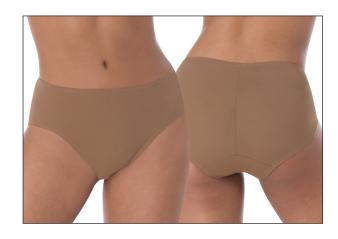

## Bouclé Legwarmer

**totalSTRETCH® Brief** is an 88% Matte Nylon, 12% Lycra® ultra soft, supportive and lightweight flesh tone brief intended to be worn as a second skin under tight fitting clothing.

 $\boldsymbol{B}$ .

ONE SIZE **198** 

22" (56 cm) LEGWARMER FEATURES A HEEL OPENING.

Black Theatrical Pink

totalSTRETCH®
BRIEF
is in stock
unless indicated.
Adults: XS, S, M, L, XL.

**C**.

ADULTS 264

BIKINI BRIEF FEATURES A CENTER BACK SEAM (NO SIDE SEAMS) FOR MAXIMUM COMFORT AND SUPPORT AND A memory-STRETCH™ CROTCH LINING.

Dark Nude Nude

DARK NUDE NEW COLOR!

Dark Nude start ship 2/15/15.