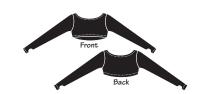

**Lightweight Shrug** is made of exceptionally soft 97% Microfiber Polyester, 3% Spandex that feels like a second skin. The weight is ideal for warm-ups or layering and when this product is touched you can immediately feel its softness, durablity and performance!

## totalSTRETCH® Brief

LIGHTWEIGHT SHRUG start ship 11/15/14.

A. ADULTS 269 TWEENS 0269

LIGHTWEIGHT LONG SLEEVE SHRUG PULLOVER.

Black

Adults: XS, S, M, L, XL, 2X. Tweens: 8-10, 12-14.

BOUCLÉ LEGWARMER start ship 11/15/14.