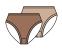

## Bouclé Legwarmer

**totalSTRETCH® Brief** is an 88% Matte Nylon, 12% Lycra® ultra soft, supportive and lightweight flesh tone brief intended to be worn as a second skin under tight fitting clothing.

## totalSTRETCH® Brief

LIGHTWEIGHT SHRUG start ship 11/15/14.

A. ADULTS 269 TWEENS 0269

LIGHTWEIGHT LONG SLEEVE SHRUG PULLOVER.

Black

Adults: XS, S, M, L, XL, 2X. Tweens: 8-10, 12-14.

BOUCLÉ LEGWARMER start ship 11/15/14.

 $\boldsymbol{B}$ .

ONE SIZE **198** 

22" (56 cm) LEGWARMER FEATURES A HEEL OPENING.

Black Theatrical Pink

totalSTRETCH®
BRIEF
is in stock
unless indicated.
Adults: XS, S, M, L, XL.

**C**.

ADULTS 264

BIKINI BRIEF FEATURES A CENTER BACK SEAM (NO SIDE SEAMS) FOR MAXIMUM COMFORT AND SUPPORT AND A memory-STRETCH™ CROTCH LINING.

Dark Nude Nude

DARK NUDE NEW COLOR!

Dark Nude start ship 2/15/15.