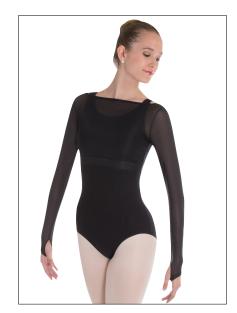

**Lightweight Shrug** is made of exceptionally soft 97% Microfiber Polyester, 3% Spandex that feels like a second skin. The weight is ideal for warm-ups or layering and when this product is touched you can immediately feel its softness, durablity and performance!

## totalSTRETCH® Brief

LIGHTWEIGHT SHRUG start ship 11/15/14.

A. ADULTS 269 TWEENS 0269

LIGHTWEIGHT LONG SLEEVE SHRUG PULLOVER.

Black

Adults: XS, S, M, L, XL, 2X. Tweens: 8-10, 12-14.

BOUCLÉ LEGWARMER start ship 11/15/14.