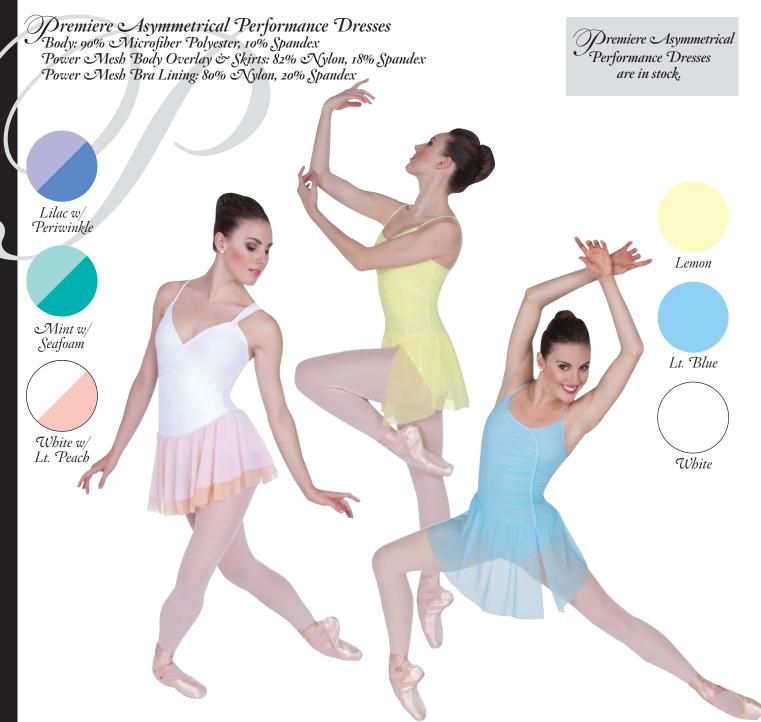

Style P731

## Mock Wrap Asymmetrical Short Dress

- \* Mock wrap power mesh overlay bodice is shirred into side seam
- \* Camisole shoulder strap styling
- \* Wide shirred front shoulder strap has a self loop detail
- \* Skirt has darker color contrast underlayer
- \* Solid back & bodice under front
- \* Self lined bodice front

Adults: XS, S, M, L, Tall

## Style P732 Asymmetrical Camisole Shirred Bodice Short Dress

- \* Soft V–front neckline
- \* Side shirred bodice
- \* Asymmetrical longer skirt front has a high side split
- \* Power mesh skirt has soft gathers
- \* Power mesh built-in bra lining

Adults: XS, S, M, L, Tall Tweens: 8-10, 12-14