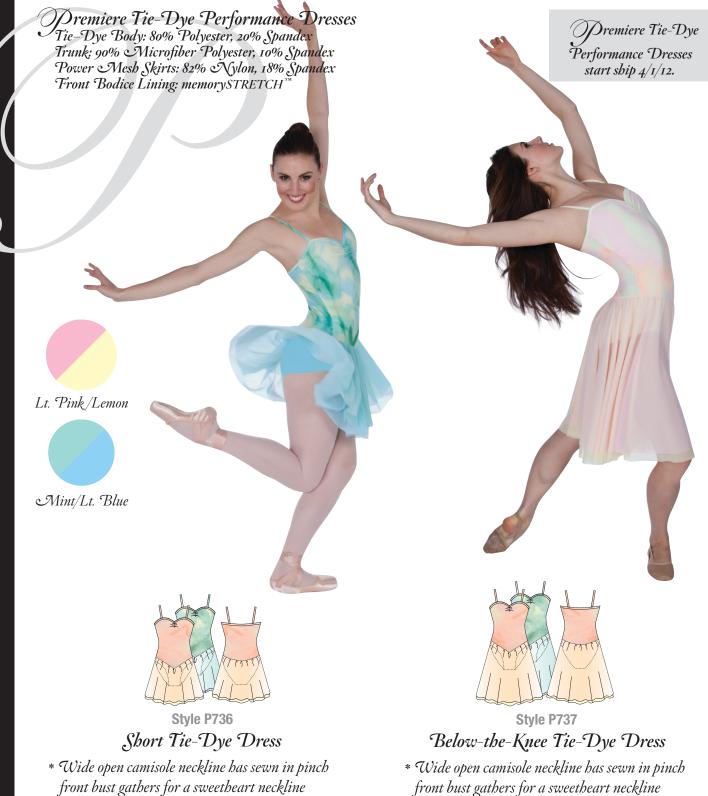

- \* Front bodice points toward center hipline for slimming, flattering secure fit
- \* Power mesh skirt has double contrasting layers for a complementary tri-color effect
- \*Solid attached trunk matches under layer power mesh skirt for color uniformity
- \* memorySTRETCH<sup>™</sup> front bodice lining

\*Fabric shown may not be actual color representation.

Adults: XS, S, M, L, Tall Tweens: 6x-7, 8-10, 12-14

- \* Front bodice points toward center hipline for slimming, flattering secure fit
- \* Power mesh skirt has double contrasting layers for a complementary tri-color effect
- \* Solid attached trunk matches under layer power mesh skirt for color uniformity
- \* memorySTRETCH<sup>™</sup> front bodice lining

Adults: XS, S, M, L, Tall Tweens: 6x-7, 8-10, 12-14