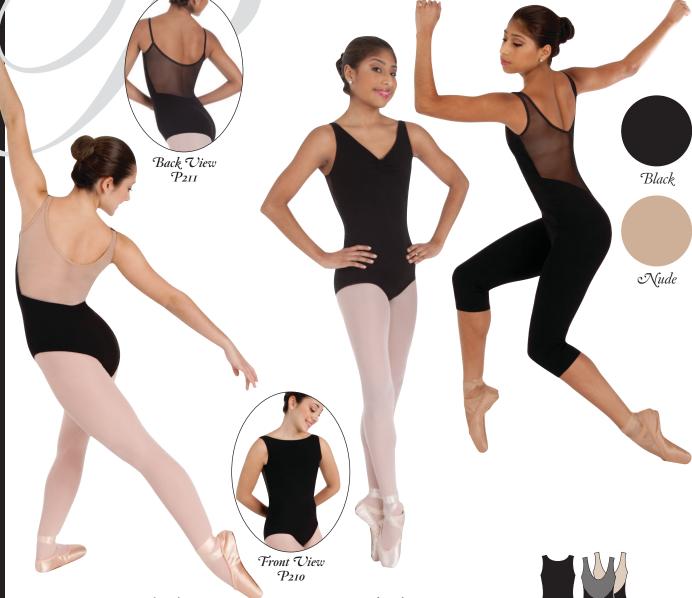

Dremiere Contemporary Ballet
Body: Brushed 88% Polyester, 12% Spandex
Power Mesh Body & Shelf Bra Linings: 80% Nylon, 20% Spandex
An impressive soft fabric lends itself to modern dance styling.

Dremiere Contemporary Ballet is in stock,

Style P210

## Boatneck Leotard w/ Mesh Back

- \* Contemporary mesh back
- \* Open neckline for a flattering fit
- \* Power mesh supportive shelf bra lining

Adults: XS, S, M, L, Tall

Style P211

## Tank Leotard w/Mesh Back

- \* Contemporary mesh back
- \* Drawstring front adjusts to a flattering V-front
- \* Open neckline for a flattering fit
- \* Power mesh supportive shelf bra lining

Adults: XS, S, M, L, Tall

Style P212

## Tank Crop Unitard w/Mesh Back

- \* Contemporary mesh back
- \* Open neckline for a flattering fit
- \* Power mesh supportive shelf bra lining

Adults: XS, S, M, L, Tall