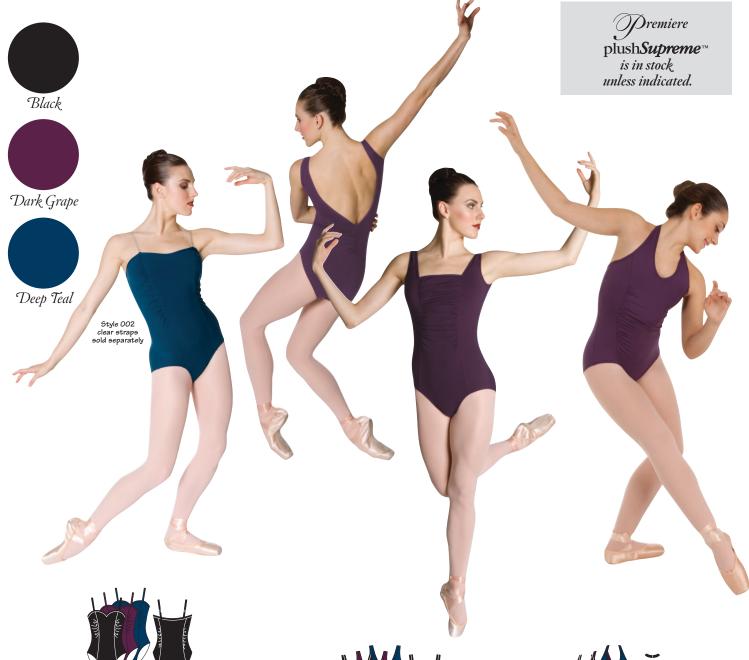

Style P340

## Sweetheart Shirred Camisole Leotard

- \* Body hugging sweetheart neckline
- \* Flattering princess seams with side panel shirring
- \* Self removable/interchangeable adjustable shoulder straps with delicate dyed to match durable sliders
- \* Interchangeable clear straps sold separately (style #002)
- \* Power mesh supportive built-in bra lining

Adults: XS, S, M, L, Tall

Style P341

## Square Neck V-Back Shirred Leotard

- \* Square wide open neckline
- \* Flattering front princess seams with shirring
- \* Low V-back with shirring detail
- \* Power mesh supportive shelf bra lining

Adults: XS, S, M, L, Tall Tweens: 8-10, 12-14

Style P342

## Halter V-Neck Shirred Leotard

- \* V-neck slip-over-the-neck halter styling
- \* Flattering front & back princess seams with shirring
- \* Power mesh supportive built-in bra lining

Adults: XS, S, M, L, Tall Tweens: 8-10, 12-14