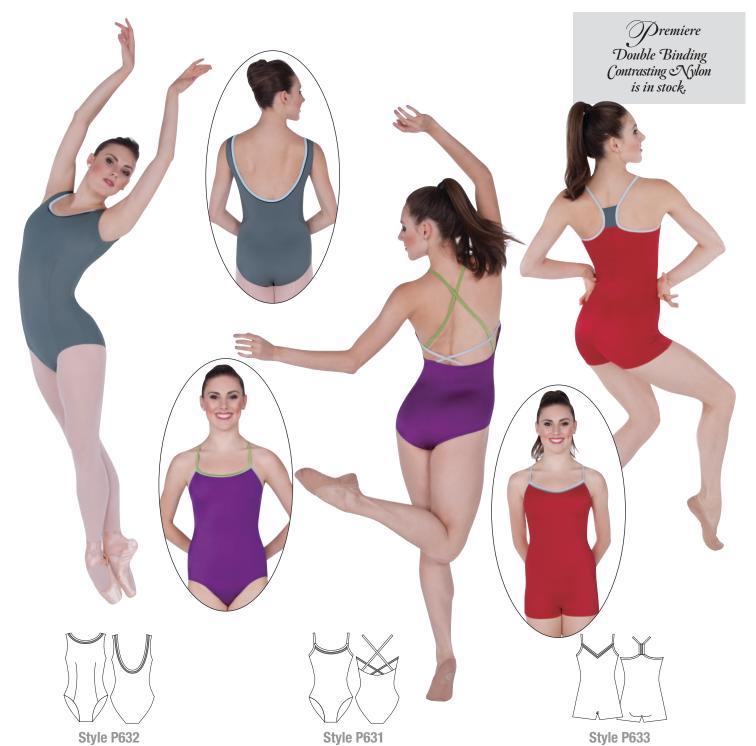

## Darted Tank Leotard

- \* Contrast neckline trim
- \* Open neckline for a flattering fit
- \* Flattering front darts
- \* Wide low back
- \* Power mesh supportive shelf bra lining

Black/Sable/Copper Brick/Steel/Silver Plum/Silver/Moss Steel/Black/Baby Blue

Adults: XS, S, M, L, Tall

## Camisole Cross-Back Strap Leotard

- \* Contrast neckline & cross-back strap trim
- \* Camisole style front w/V-back sides
- \* Power mesh supportive shelf bra lining

Black/Sable/Copper Brick/Steel/Silver Lipstick/Black/Steel Plum/Silver/Moss

## Y-Back Boy-Cut Leotard

- \* Camisole Y-back styling
- \* Contrast neckline & Y-back strap trim
- \* Modified V-front neckline
- \* Contemporary styling
- \* Power mesh supportive built-in bra lining

Black/Sable/Copper Brick/Steel/Silver Plum/Silver/Moss Steel/Black/Baby Blue

Adults: XS, S, M, L, Tall Tweens: 8-10, 12-14

-81-