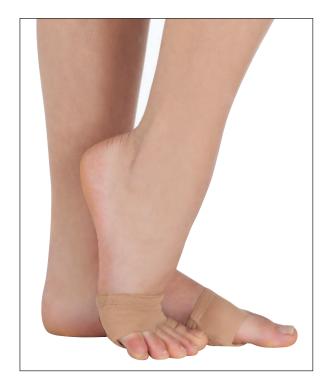

## Papillon

## Start ship 5/1/12.

- power mesh anatomically correct contoured foot shape construction
- 3 hole slip-on ease
- ultra snug fit with silicone gripper-no-turn "In-Position" non-slip elastic & power mesh
- arch enhancing *Papillon* pad sole (*Papillon is Butterfly in French*)
  natural vegetable-dyed suede leather sole
- "freedom feel" scalloped toe openings
- décolleté enhanced arch exposure
- protects the metatarsal against abrasion
- antimicrobial
- washable
- foot looks & feels bare

Adult Jazzy Tan

Small (4-5), Medium (6-7), Large (8-9), XLarge (10-12)

Child Jazzy Tan **Medium** (12-13), **Large** (1-3)

The **Papillon Sole Saver** saves your soles from abrasion and offers faster spin-action than bare feet, making you feel like you have wings on your soles! Light and cushiony, they can also be worn inside shoes for added protection.