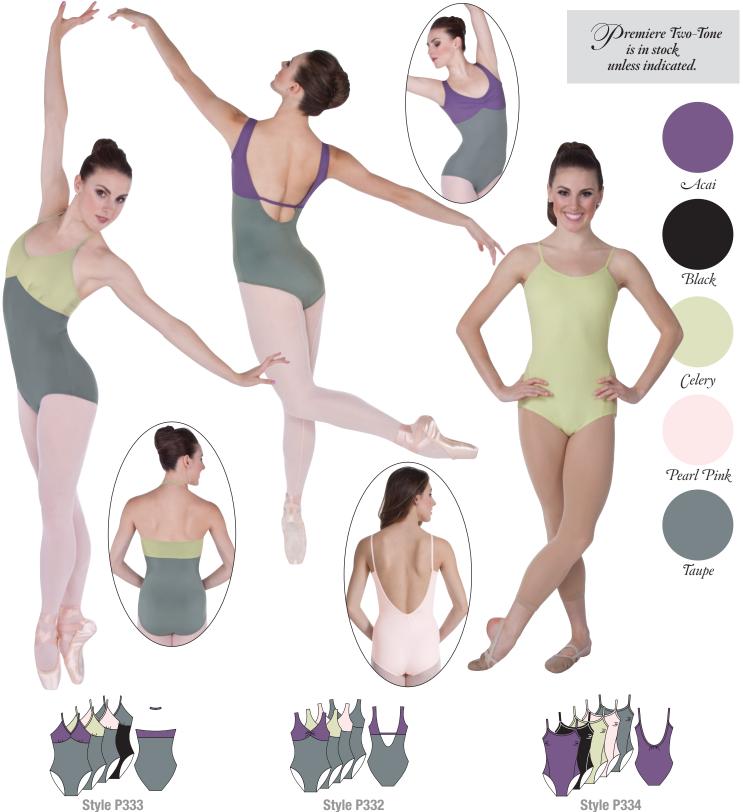

- \* Contrast bodice soft bustline gathers
- \* Slip-over-the-neck styling
- \* Power mesh supportive front bodice lining

Adults: XS, S, M, L, Tall

## U Tank Leotard

- \* Contrast bodice has stitched in front pleats
- \* Low back has a thin back stabilizing strap for an ultra secure fit
- \* Open neckline for a flattering fit
- \* Power mesh supportive front bodice lining

Adults: XS, S, M, L, Tall

## Soft Gathered Camisole Leotard

- \* Soft side bust gathers
- \* Wrap front side seam elongates dancers line
- \* Low U-back has soft center back gathers
- \* Open neckline for a flattering fit
- \* Power mesh supportive front bodice lining

Adults: XS, S, M, L, Tall Tweens: 8-10, 12-14 Start ship 5/15/12.

-77-