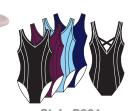

Style P831 V-Neck Tank Leotard w/Princess Seam Inserts

- \* Flattering front and back princess seams \* Princess seams feature matte finish inserts
- for surface interest
- $* \mathcal{V}$ -back features criss-cross back binding trim
- \* Wide open tank neckline
- \* Power mesh supportive shelf bra lining

Available: Black, Burgundy, Lt. Blue, Navy Adults: XS, S, M, L, Tall Tweens: 8-10, 12-14