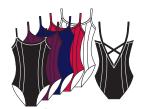

\_ Style P830 Camisole Leotard w/Princess Seam Inserts

- \* Flattering front and back princess seams
- \* Princess seams feature matte finish inserts for surface interest against a shiny ground
- \* V-back features criss-cross back binding trim
- \* Wide open camisole neckline
- \* Power mesh supportive shelf bra lining

Available: Black, Burgundy, Navy, Scarlet, White (adults only) Adults: XS, S, M, L, Tall Tweens: 8-10, 12-14 -7