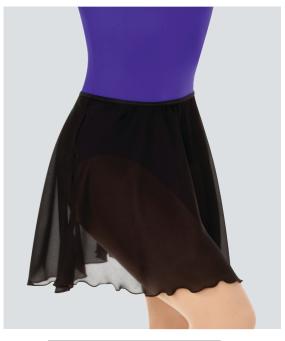

Available: XS-S, M-L, XL-2X.

In stock.

ADULTS **987** 

18" (46 cm) PULL-ON FULL GEORGETTE CIRCLE SKIRT HAS A COMFORT FIT FOLD-OVER ELASTIC WAIST AND FINISHES SLIGHTLY ABOVE THE KNEE. 100% Polyester

Available: XS-S, M-L, XL-2X.

In stock.

 $\boldsymbol{C}$ . ADULTS **8378** 

ProWEAR™ 3/4 SLEEVE TEACHER LEOTARD HAS FLATTERING PINCHED FRONT AND A RELAXED FIT BODY. 90% Nylon, 10% Spandex

Available: S, M, L, XL, 2X. Start ship 7/15/12.