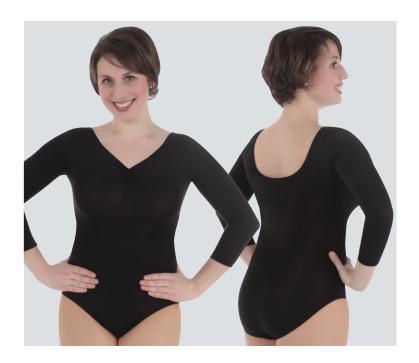

In stock.

 $\boldsymbol{C}$ . ADULTS **8378** 

ProWEAR™ 3/4 SLEEVE TEACHER LEOTARD HAS FLATTERING PINCHED FRONT AND A RELAXED FIT BODY. 90% Nylon, 10% Spandex

Available: S, M, L, XL, 2X. Start ship 7/15/12.