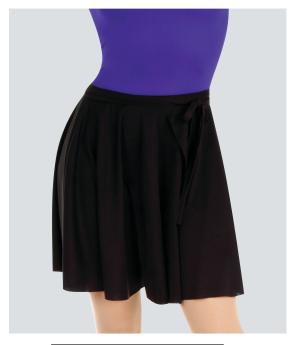

## **Teacher Essentials**

TEACHER ESSENTIALS

Available as indicated.

ADULTS **986** 

16" (41 cm) WRAP FREE FLO SKIRT FINISHES ABOVE THE KNEE WITH A-LINE STYLING THAT ALLOWS FOR FREEDOM OF MOVEMENT. 92% Polyester, 8% Spandex