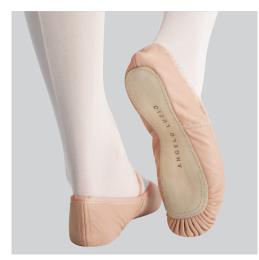

# Full Sole Leather Pleated Ballet Slipper

Elastic

Sole

**Attached Elastic** Straps!

## In stock.

soft glove leather

double stitch suede leather sole

• flattened, elongated pleats for better floor sensation

stretch jersey lining

elastic drawstring for optimum & non-abrasive hold

• 1/2" attached elastic matching strap