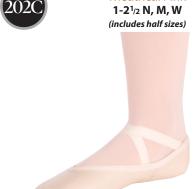

# Full Sole Leather Pleated Ballet Slipper

Elastic

Sole

**Attached Elastic** Straps!

## In stock.

soft glove leather

double stitch suede leather sole

• flattened, elongated pleats for better floor sensation

stretch jersey lining

elastic drawstring for optimum & non-abrasive hold

• 1/2" attached elastic matching strap

Child Black, Theatrical Pink 8-21/2 N, M, W (includes half sizes)