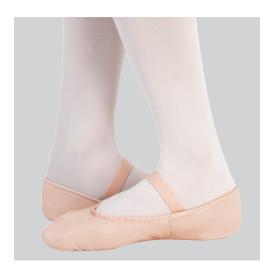

# Split Sole Leather Pleated Ballet Slipper

# In stock.

arch hugging elasticized center seam sole

• "In-Position" attached inside gripper elastic on heel

• elastic drawstring & binding for non-abrasive optimum hold

soft glove leather

• suede leather heel & sole patch

• anatomically curved last for left & right fit

• flattened, elongated pleats for better floor sensation

non-attached stretch jersey lining for breathability