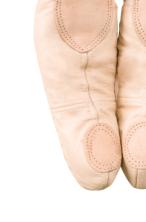

## In stock.

soft glove leather

double stitch suede leather sole

• flattened, elongated pleats for better floor sensation

stretch jersey lining

elastic drawstring for optimum & non-abrasive hold

• 1/2" attached elastic matching strap