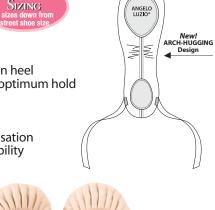

# In stock.

arch hugging elasticized center seam sole

• "In-Position" attached inside gripper elastic on heel

• elastic drawstring & binding for non-abrasive optimum hold

soft glove leather

• suede leather heel & sole patch

• anatomically curved last for left & right fit

• flattened, elongated pleats for better floor sensation

non-attached stretch jersey lining for breathability

# **Arch-Hugging**

Suggested Fit Guide:

Fit same as street shoe size.

Fit same as street shoe size.

Adult Men

Children

Comfort Fit: Street shoe size & go down 2 sizes.

Snug Fit: Street shoe size & go down 3 sizes.