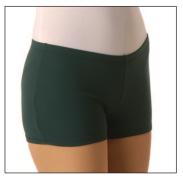

## BOY-CUT BRIEF.

| Black                                           | Hot Pink    | Red   |
|-------------------------------------------------|-------------|-------|
| Forest Green                                    | Navy        | Royal |
| Gold                                            | •Nude       | White |
| Hot Green                                       | Purple      | Wine  |
| Adults: XS, S<br>Girls: 6X-7, 8<br>• Start ship | -10, 12-14. |       |