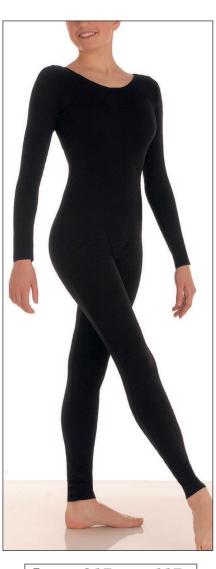

orest Green Orange White Gold Purple Wine Adulte: 5, M, L, XL, 2X.

Girls: S = 4-6X, M = 7-10, L = 12-14. Packaged 3 pieces per size and color.



## G. ADULTS 281 GIRLS 181

## BOY-CUT BRIEF.

| Black                                           | Hot Pink    | Red   |
|-------------------------------------------------|-------------|-------|
| Forest Green                                    | Navy        | Royal |
| Gold                                            | •Nude       | White |
| Hot Green                                       | Purple      | Wine  |
| Adults: XS, S<br>Girls: 6X-7, 8<br>• Start ship | -10, 12-14. |       |







•Cardinal •Orange Forest Green •Purple Gold

vy Royal ange White rple Wine

Adults: XS, S, M, L, XL. Girls: 6X-7, 8-10, 12-14. • Available adults only.