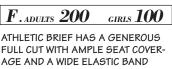

## ATHLETIC BRIEF.

| 3lack        | Hot Pink |
|--------------|----------|
| Forest Green | Navy     |
| Gold         | Purple   |
| Hot Green    | Red      |
|              |          |

Adults: XS, S, M, L, XL. Girls: 4-6X, 7-10, 12-14.