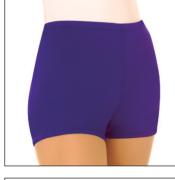

## BOY-CUT BRIEF.

| Black                                           | Hot Pink    | Red   |
|-------------------------------------------------|-------------|-------|
| Forest Green                                    | Navy        | Royal |
| Gold                                            | •Nude       | White |
| Hot Green                                       | Purple      | Wine  |
| Adults: XS, S<br>Girls: 6X-7, 8<br>• Start ship | -10, 12-14. |       |