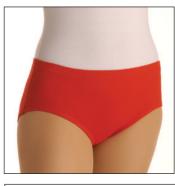

## ATHLETIC BRIEF.

| 3lack        | Hot Pink |
|--------------|----------|
| Forest Green | Navy     |
| Gold         | Purple   |
| Hot Green    | Red      |
|              |          |

Adults: XS, S, M, L, XL. Girls: 4-6X, 7-10, 12-14.