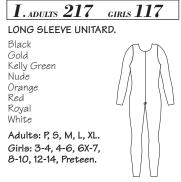

est Green Orange White Gold Purple Wine Adulte: 5, M, L, XL, 2X.

Girls: S = 4-6X, M = 7-10, L = 12-14. Packaged 3 pieces per size and color.



## G. ADULTS 281 GIRLS 181

## BOY-CUT BRIEF.

| Black                                           | Hot Pink    | Red   |
|-------------------------------------------------|-------------|-------|
| Forest Green                                    | Navy        | Royal |
| Gold                                            | •Nude       | White |
| Hot Green                                       | Purple      | Wine  |
| Adults: XS, S<br>Girls: 6X-7, 8<br>• Start ship | -10, 12-14. |       |







•Cardinal •Orange Forest Green •Purple Gold

vy Royal ange White rple Wine

Adults: XS, S, M, L, XL. Girls: 6X-7, 8-10, 12-14. • Available adults only.