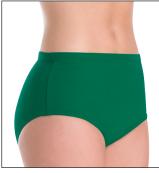

## ATHLETIC BRIEF.

| 3lack        | Hot Pink |
|--------------|----------|
| Forest Green | Navy     |
| Gold         | Purple   |
| Hot Green    | Red      |
|              |          |

Adults: XS, S, M, L, XL. Girls: 4-6X, 7-10, 12-14.