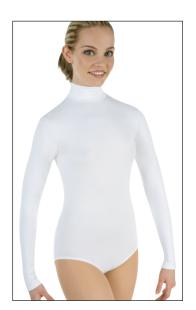

Black Purple
Bright Royal Scarlet
Lilac White
Lt. Pink (girls only)

Nude

C. ADULTS 0201 GIRLS 0101

LONG SLEEVE TURTLENECK LEOTARD HAS A GENEROUS COMFORTABLE FIT THROUGH THE BODY AND SLEEVES. THIS GARMENT FEATURES A SNAP CROTCH AND A 14" (36 cm) ZIPPER BACK.

Black White