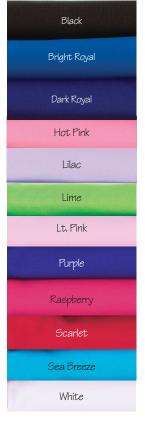

## A. ADULTS 0214\* GIRLS 0114

RACERBACK LONG LINE BRA FEATURES A SELF FRONT LINING.

Black Raspberry
Dark Royal Scarlet
Hot Pink Sea Breeze
Lime White

B. ADULTS 0209/0209XX\*\*GIRLS 0109\*
LONG SLEEVE LEOTARD HAS A
BALLET CUT LEG HEIGHT, A SLIGHTLY
HIGHER NECKLINE AND FEATURES
A SELF LINED FRONT.

Black Purple
Bright Royal Scarlet
Lilac White
Lt. Pink (girls only)

Nude

C. ADULTS 0201 GIRLS 0101

LONG SLEEVE TURTLENECK LEOTARD HAS A GENEROUS COMFORTABLE FIT THROUGH THE BODY AND SLEEVES. THIS GARMENT FEATURES A SNAP CROTCH AND A 14" (36 cm) ZIPPER BACK.

Black White