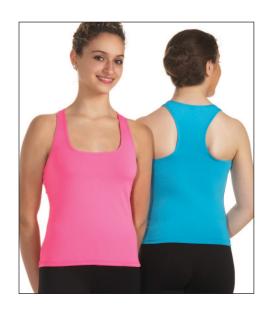

## A. ADULTS 0214\* GIRLS 0114

RACERBACK LONG LINE BRA FEATURES A SELF FRONT LINING.

Black Raspberry
Dark Royal Scarlet
Hot Pink Sea Breeze
Lime White

B. ADULTS 0209/0209XX\*\*GIRLS 0109\*
LONG SLEEVE LEOTARD HAS A
BALLET CUT LEG HEIGHT, A SLIGHTLY
HIGHER NECKLINE AND FEATURES
A SELF LINED FRONT.