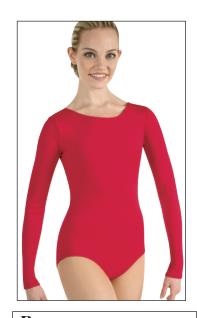

## A. ADULTS 0214\* GIRLS 0114

RACERBACK LONG LINE BRA FEATURES A SELF FRONT LINING.

Black Raspberry
Dark Royal Scarlet
Hot Pink Sea Breeze
Lime White

B. ADULTS 0209/0209XX\*\*GIRLS 0109\*
LONG SLEEVE LEOTARD HAS A
BALLET CUT LEG HEIGHT, A SLIGHTLY
HIGHER NECKLINE AND FEATURES
A SELF LINED FRONT.

Black Purple
Bright Royal Scarlet
Lilac White
Lt. Pink (girls only)

Nude

C. ADULTS 0201 GIRLS 0101

LONG SLEEVE TURTLENECK LEOTARD HAS A GENEROUS COMFORTABLE FIT THROUGH THE BODY AND SLEEVES. THIS GARMENT FEATURES A SNAP CROTCH AND A 14" (36 cm) ZIPPER BACK.