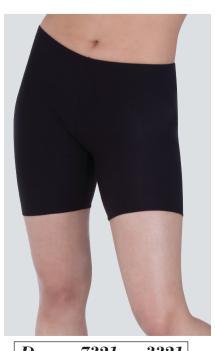

C. ADULTS 7320 GIRLS 3320

DEMI BIKE PANT HAS A 3/4" (1.9 CM)
WAISTBAND.

Black

D. ADULTS **7321** CIRLS **3321**BIKE PANT HAS A <sup>3</sup>/<sub>4</sub>" (1.9 cm)
WAISTBAND.

Black