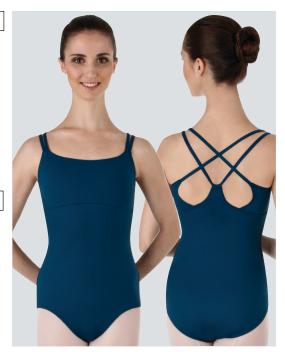

## B. ADULTS FC801 GIRLS $FC401^*$

DOUBLE STRAP CAMISOLE LEOTARD HAS AN INTRICATE LOOP THROUGH BACK DETAIL AND FRONT BODICE THAT FEATURES A memorySTRETCHTM LINING.

Black Deep Teal Wine

Black

Deep Teal

Wine