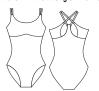

## B. ADULTS FC801 GIRLS $FC401^*$

DOUBLE STRAP CAMISOLE LEOTARD HAS AN INTRICATE LOOP THROUGH BACK DETAIL AND FRONT BODICE THAT FEATURES A memorySTRETCHTM LINING.

Black Deep Teal Wine

Black

Deep Teal

Wine