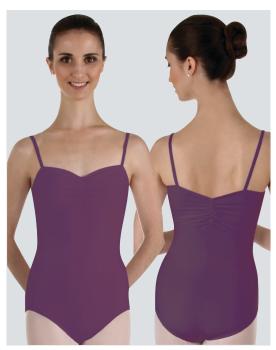

A.\_\_\_\_ ADULTS **FC800** 

CAMISOLE LEOTARD HAS FLATTERING FRONT PRINCESS SEAMS, FRONT AND BACK NECKLINE GATHERED DETAIL AND FEATURES memorySTRETCH™ BUILT-IN BRA.

Black Deep Teal Wine