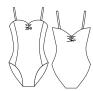

A.\_\_\_\_ ADULTS **FC800** 

CAMISOLE LEOTARD HAS FLATTERING FRONT PRINCESS SEAMS, FRONT AND BACK NECKLINE GATHERED DETAIL AND FEATURES memorySTRETCH™ BUILT-IN BRA.

Black Deep Teal Wine