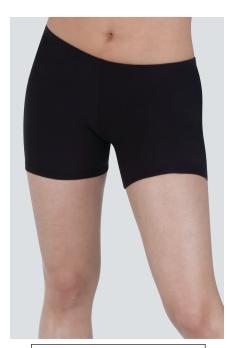

C. ADULTS 7320 GIRLS 3320

DEMI BIKE PANT HAS A 3/4" (1.9 CM)
WAISTBAND.

Black

D. ADULTS **7321** CIRLS **3321**BIKE PANT HAS A <sup>3</sup>/<sub>4</sub>" (1.9 cm)
WAISTBAND.

Black