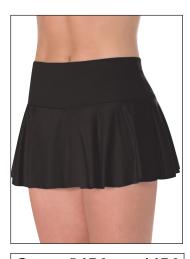

SKORT FEATURES SIDE VENTS AND A 3/4" (1.9 cm) WAISTBAND.

Girls: 8-10, 12-14.

I. ADULTS 8456 GIRLS 4456
FLIRTY SKORT HAS A FLOUNCE STYLING,

FLIKIT SKOKI HAS A FLOUNCE SITLING AN ATTACHED ULTRA "COMFY FIT" BOY-CUT SHORT AND A HIDDEN ELASTIC WAIST IN THE YOKE.