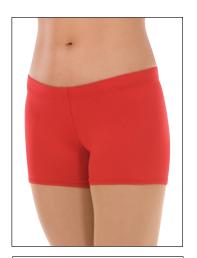

Black Navy Dark Royal Scarlet Hot Pink Turquoise Lt. Forest Violet

G.adults 765\* Girls 465 BOY-CUT SHORT HAS A 3/4" (1.9 cm) WAISTBAND.

Black Navy Dark Royal Scarlet Fuchsia Violet Lt. Coral White

H. ADULTS 766\* CIRLS 466