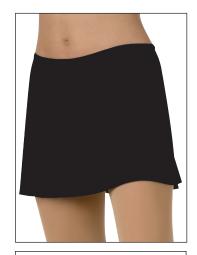

SKORT FEATURES SIDE VENTS AND A 3/4" (1.9 cm) WAISTBAND.

Girls: 8-10, 12-14.

I. ADULTS 8456 GIRLS 4456
FLIRTY SKORT HAS A FLOUNCE STYLING,

FLIKIT SKOKI HAS A FLOUNCE SITLING AN ATTACHED ULTRA "COMFY FIT" BOY-CUT SHORT AND A HIDDEN ELASTIC WAIST IN THE YOKE.

Black

Girls: 6X-7, 8-10, 12-14.