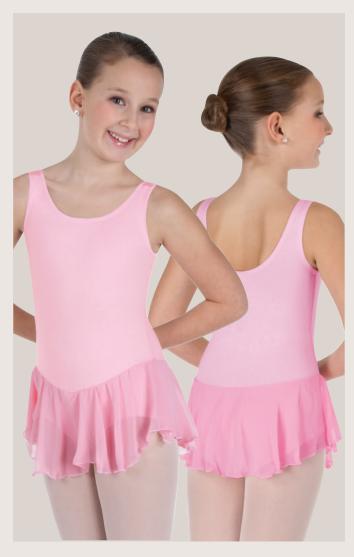

TANK LEOTARD HAS A MATCHING ATTACHED SKIRT AND FEATURES memory $STRETCH^{TM}$  FRONT LINING.

Black Lilac Lt. Blue Lt. Pink

Girls: 2-3, 3-4, 4-6, 6X-7, 8-10, 12-14, 16.

| <b>H</b> . | GIRLS BWC199 |
|------------|--------------|
|            |              |