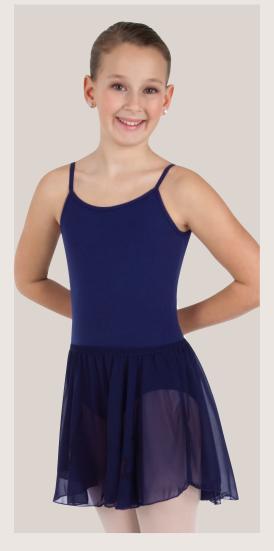

TANK LEOTARD HAS A MATCHING ATTACHED SKIRT AND FEATURES memory $STRETCH^{TM}$  FRONT LINING.

Black Lilac Lt. Blue Lt. Pink

Girls: 2-3, 3-4, 4-6, 6X-7, 8-10, 12-14, 16.

| <b>H</b> . | GIRLS BWC199 |
|------------|--------------|
|            |              |