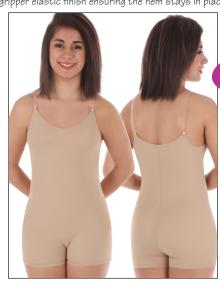

**totalSTRETCH® Body Brief** is an 88% Matte Nylon, 12% Lycra® ultra soft and lightweight intended to be worn as a second skin under dance clothing as a modesty item. The clear straps have six placement points for strap flexabilty and the hem has gripper elastic finish ensuring the hem stays in place during practice and performance.

## totalSTRETCH® Body Brief

Gripper Elastic Hem! totalSTRETCH®
BODY BRIEF
start ship 10/15/12.
Adults: XS, S, M, L, XL, 2X.
Girls: 8-10, 12-14.
Nude

B. ADULTS 295 GIRLS 0295

CAMISOLE BODY BRIEF HAS A HUGGING FIT, SEE-THROUGH ADJUSTABLE, DETACHABLE ELASTIC STRAPS WITH TWO FRONT PLACEMENT LOOPS, ONE CENTER BACK SEAM (NO SIDE SEAMS) AND FEATURES GRIPPER ELASTIC HEM FOR A SECURE FIT.