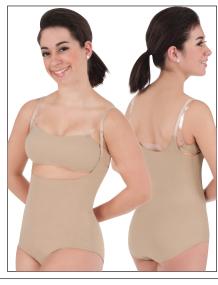

totalSUPPORT® Ultimate Body Slimmer is an 83% Nylon, 17% Spandex tightly woven nude mesh body hugging wrestler silhouette offering tummy and hip control while firming and lifting the buttocks. The perfect under garment for the dancer who wants/needs extra support and/or a smooth trim body. This all new product is designed to fit tightly with a girdling look and feel.

totalSUPPORT® Ultimate Body Slimmer

totalSUPPORT®
ULTIMATE
BODY SLIMMER
start ship 4/15/12.
Adults: M, L, XL, 2X.
Nude

ADULTS **294** 

 $\boldsymbol{A}$ .

ULTIMATE BODY SLIMMER HAS BODY HUGGING WRESTLER SILHOUETTE WORN FOR A SMOOTH TIGHT FIT AND FEATURES ADJUSTABLE, ELASTIC SHOULDER STRAPS DETACHABLE AT THE FRONT ALLOWING STRAPS TO BE WORN TANK, HALTER OR CROSS BACK