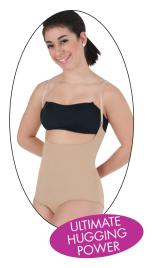

totalSUPPORT® Ultimate Body Slimmer is an 83% Nylon, 17% Spandex tightly woven nude mesh body hugging wrestler silhouette offering tummy and hip control while firming and lifting the buttocks. The perfect under garment for the dancer who wants/needs extra support and/or a smooth trim body. This all new product is designed to fit tightly with a girdling look and feel.

totalSUPPORT® Ultimate Body Slimmer

totalSUPPORT®
ULTIMATE
BODY SLIMMER
start ship 4/15/12.
Adults: M, L, XL, 2X.
Nude

ADULTS **294** 

 $\boldsymbol{A}$ .

ULTIMATE BODY SLIMMER HAS BODY HUGGING WRESTLER SILHOUETTE WORN FOR A SMOOTH TIGHT FIT AND FEATURES ADJUSTABLE, ELASTIC SHOULDER STRAPS DETACHABLE AT THE FRONT ALLOWING STRAPS TO BE WORN TANK, HALTER OR CROSS BACK