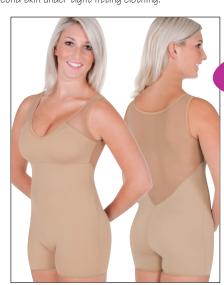

totalSUPPORT® Ultimate Body Slimmer is an 83% Nylon, 17% Spandex tightly woven nude mesh body hugging wrestler silhouette offering tummy and hip control while firming and lifting the buttocks. The perfect under garment for the dancer who wants/needs extra support and/or a smooth trim body. This all new product is designed to fit tightly with a girdling look and feel.

totalSUPPORT® Ultimate Body Slimmer

totalSUPPORT®
ULTIMATE
BODY SLIMMER
start ship 4/15/12.
Adults: M, L, XL, 2X.
Nude

ADULTS **294** 

 $\boldsymbol{A}$ .

ULTIMATE BODY SLIMMER HAS BODY HUGGING WRESTLER SILHOUETTE WORN FOR A SMOOTH TIGHT FIT AND FEATURES ADJUSTABLE, ELASTIC SHOULDER STRAPS DETACHABLE AT THE FRONT ALLOWING STRAPS TO BE WORN TANK, HALTER OR CROSS BACK