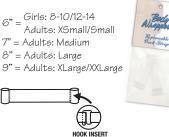

totalSTRETCH<sup>®</sup> totalSUPPORT™ **UNDER WRAPS** are in stock. Adults: M, L, XL.

Juder Wraj Accessories

PACKAGE OF 1 DETACHABLE CLEAR, ADJUSTABLE REMOVABLE BACK STRAP IS SIZED TO COORDINATE WITH totalSTRETCH<sup>®</sup> BODY LINERS.

Clear

6"

**B**.