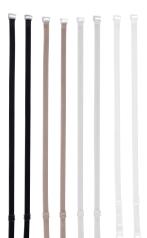

totalSTRETCH<sup>®</sup> totalSUPPORT™ **UNDER WRAPS** are in stock. Adults: M, L, XL.

Juder Wraj Accessories

PACKAGE OF 1 DETACHABLE CLEAR, ADJUSTABLE REMOVABLE BACK STRAP IS SIZED TO COORDINATE WITH totalSTRETCH<sup>®</sup> BODY LINERS.

Clear

6"

**B**.