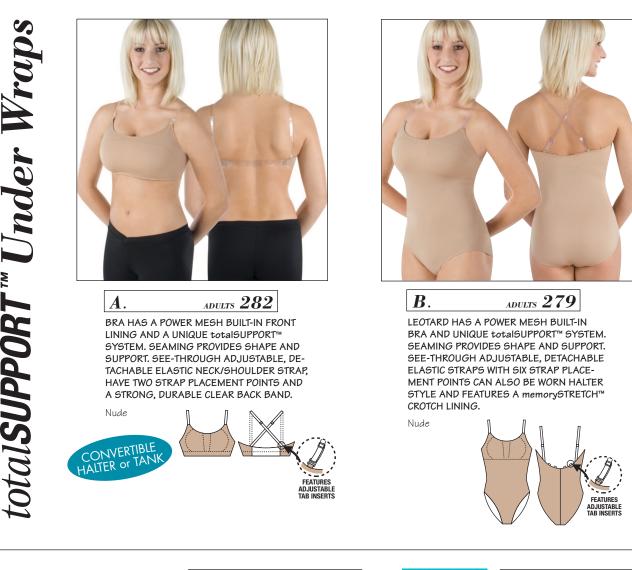

totalStretch® totalSUPPORT™ Under Wraps are made of lightweight, supportive 88% Matte Nylon, 12% Lycra® and are designed to be worn as a second skin under tight fitting clothing. These garments feature the 80% Nylon, 20% Lycra® power mesh **totalSUPPORT™ INNER BRA DESIGN** with front and back support, seamed and gathered shaping cups, an elastic holding band with flattering separation panels all engineered to provide support and shape without wires. Adjustable and removable, the "invisible" elastic straps match to any skin tone. Leotard features a memorySTRETCH™ crotch lining and center backseam (no side seams) for a perfect fit and maximum comfort.

totalSTRETCH<sup>®</sup> totalSUPPORT™ **UNDER WRAPS** are in stock. Adults: M, L, XL.

Juder Wraj Accessories

PACKAGE OF 1 DETACHABLE CLEAR, ADJUSTABLE REMOVABLE BACK STRAP IS SIZED TO COORDINATE WITH totalSTRETCH<sup>®</sup> BODY LINERS.