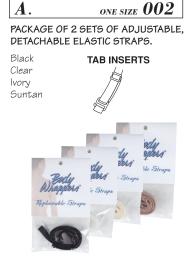

totalSTRETCH<sup>®</sup> totalSUPPORT™ **UNDER WRAPS** are in stock. Adults: M, L, XL.

Juder Wraj Accessories

PACKAGE OF 1 DETACHABLE CLEAR, ADJUSTABLE REMOVABLE BACK STRAP IS SIZED TO COORDINATE WITH totalSTRETCH<sup>®</sup> BODY LINERS.

Clear

6"

**B**.