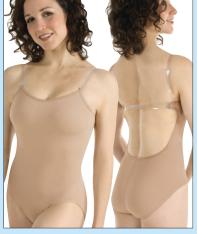

Nude

ADJUSTABLE PADDED FRONT

D. ADULTS **285** 

PADDED VERSATILE HALTER AND OR TANK LEOTARD FEATURES SEE-THROUGH ADJUSTABLE ELASTIC NECK/SHOULDER STRAPS AND A STRONG, DURABLE, CLEAR BACK BAND WITH MATCHING FOLD-OVER ELASTIC EDGING. THE COMFORTABLE PAD-DED BRA CUPS ARE HIDDEN IN A SHELF **BRA LINING WHICH OFFERS** ADDITIONAL SUPPORT.

THE LEOTARD FEATURES A memorySTRETCHT CROTCH LINING.

Back view (3 strap position) WEAR 3 WAYS!