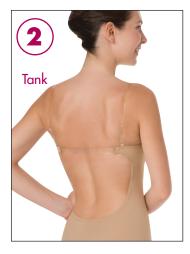

## Wear 3 Ways! Convertible Back:

 $\boldsymbol{A}$ ADULTS  $oldsymbol{274}$ 

PADDED CONVERTIBLE HALTER AND OR TANK BRA FEATURES SEE-THROUGH ADJUSTABLE, ELASTIC NECK/SHOULDER STRAPS, WITH TWO STRAP PLACEMENT POINTS AND A STRONG, DURABLE CLEAR BACK BAND.

ADULTS 287

Back view (3 strap position)

**C**. ADULTS **292** 

BODY HUGGING, UPLIFTING BANDEAU PADDED BRA HAS A CONCEALED DRAW-STRING, ADJUSTABLE FRONT AND CAN BE WORN AS A CONVERTIBLE, HALTER OR TANK STYLE WITH SEE-THROUGH ADJUSTABLE AND REMOVABLE ELASTIC STRAPS THAT SLIP INTO STRAP PLACE-MENT POINTS. THE BACK IS A STRONG DURABLE, CLEAR BAND.

THE LEOTARD FEATURES A memorySTRETCHT CROTCH LINING.

Back view (3 strap position) WEAR 3 WAYS!