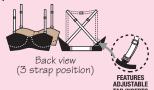

## Convertible Backs!

## Wear 3 Ways! Convertible Back:

 $\boldsymbol{A}$ ADULTS  $oldsymbol{274}$ 

PADDED CONVERTIBLE HALTER AND OR TANK BRA FEATURES SEE-THROUGH ADJUSTABLE, ELASTIC NECK/SHOULDER STRAPS, WITH TWO STRAP PLACEMENT POINTS AND A STRONG, DURABLE CLEAR BACK BAND.

ADULTS 287

Back view (3 strap position)

**C**. ADULTS **292** 

BODY HUGGING, UPLIFTING BANDEAU PADDED BRA HAS A CONCEALED DRAW-STRING, ADJUSTABLE FRONT AND CAN BE WORN AS A CONVERTIBLE, HALTER OR TANK STYLE WITH SEE-THROUGH ADJUSTABLE AND REMOVABLE ELASTIC STRAPS THAT SLIP INTO STRAP PLACE-MENT POINTS. THE BACK IS A STRONG DURABLE, CLEAR BAND.