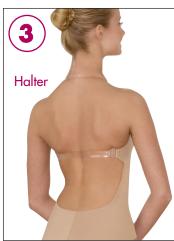

## Wear 3 Ways! Convertible Back:

 $\boldsymbol{A}$ ADULTS  $oldsymbol{274}$ 

PADDED CONVERTIBLE HALTER AND OR TANK BRA FEATURES SEE-THROUGH ADJUSTABLE, ELASTIC NECK/SHOULDER STRAPS, WITH TWO STRAP PLACEMENT POINTS AND A STRONG, DURABLE CLEAR BACK BAND.

ADULTS 287

Back view (3 strap position)

**C**. ADULTS **292** 

BODY HUGGING, UPLIFTING BANDEAU PADDED BRA HAS A CONCEALED DRAW-STRING, ADJUSTABLE FRONT AND CAN BE WORN AS A CONVERTIBLE, HALTER OR TANK STYLE WITH SEE-THROUGH ADJUSTABLE AND REMOVABLE ELASTIC STRAPS THAT SLIP INTO STRAP PLACE-MENT POINTS. THE BACK IS A STRONG DURABLE, CLEAR BAND.

THE LEOTARD FEATURES A memorySTRETCHT CROTCH LINING.

Back view (3 strap position) WEAR 3 WAYS!