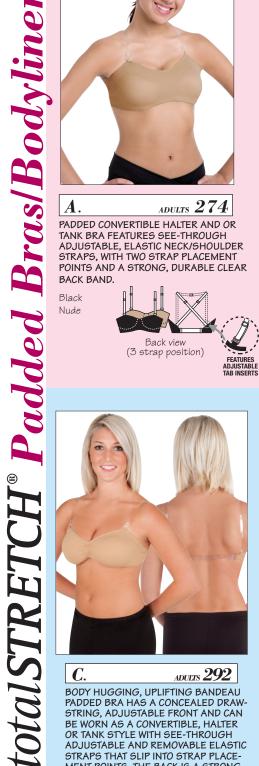

## Wear 3 Ways! Convertible Back:

 $\boldsymbol{A}$ ADULTS  $oldsymbol{274}$ 

PADDED CONVERTIBLE HALTER AND OR TANK BRA FEATURES SEE-THROUGH ADJUSTABLE, ELASTIC NECK/SHOULDER STRAPS, WITH TWO STRAP PLACEMENT POINTS AND A STRONG, DURABLE CLEAR BACK BAND.

Black Nude

 $\boldsymbol{B}$ .

PADDED BRA FEATURES A HALTER OR TANK FIT. FRONT CUPS ARE JOINED AT THE LOWEST POINT POSSIBLE FOR A DEEP, SECURE UPLIFTING FIT. THE NECKLINE CONVERTS BY USING THE SEE-THROUGH ADJUSTABLE ELASTIC NECK/SHOULDER STRAPS. THE BACK HAS A STRONG, DURABLE CLEAR BAND.

ADULTS 287

Back view (3 strap position)

**C**. ADULTS **292** 

BODY HUGGING, UPLIFTING BANDEAU PADDED BRA HAS A CONCEALED DRAW-STRING, ADJUSTABLE FRONT AND CAN BE WORN AS A CONVERTIBLE, HALTER OR TANK STYLE WITH SEE-THROUGH ADJUSTABLE AND REMOVABLE ELASTIC STRAPS THAT SLIP INTO STRAP PLACE-MENT POINTS. THE BACK IS A STRONG DURABLE, CLEAR BAND.

Nude

ADJUSTABLE PADDED FRONT

D. ADULTS **285** 

PADDED VERSATILE HALTER AND OR TANK LEOTARD FEATURES SEE-THROUGH ADJUSTABLE ELASTIC NECK/SHOULDER STRAPS AND A STRONG, DURABLE, CLEAR BACK BAND WITH MATCHING FOLD-OVER ELASTIC EDGING. THE COMFORTABLE PAD-DED BRA CUPS ARE HIDDEN IN A SHELF **BRA LINING WHICH OFFERS** ADDITIONAL SUPPORT.