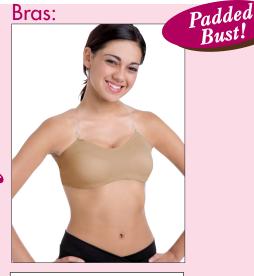

totalSTRETCH® Padded Bras/Bodyliner are an 88% Matte Nylon, 12% Lycra® ultra soft, supportive and lightweight flesh tone grouping of bodywear, intended to be worn as a second skin under tight fitting clothing. The removable, adjustable, detachable straps are a see-through elastic that reflects the color of the wearers skin tone.

XS = 30 A/B5 = 32 A/BM = 34 A/B= 36 A/B XL = 38 B/C

totalSTRETCH® PADDED BRAS/ BODYLINER are in stock. Adults: XS, S, M, L, XL.