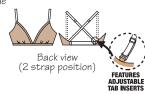

totalSTRETCH®
BRAS
are in stock.
Adults: XS, S, M, L, XL, \*2X.
Girls: 8-10, 12-14.

**ADULTS 283** 

DEEP V CONVERTIBLE HALTER AND OR TANK BRA HAS EXCELLENT SUPPORT (LARGER BUSTLINES TOO) WHILE OFFERING AS BARE AS POSSIBLE NECKLINE AND CHEST. THIS REVOLUTIONARY BRA FEATURES FOLD-OVER ELASTIC EDGES, SEE-THROUGH ADJUSTABLE ELASTIC NECK/SHOULDER STRAPS WITH TWO PLACEMENT POINTS, A STRONG, DURABLE, CLEAR BACK BAND FOR A TOTALLY CONVERTIBLE LOOK.

Muda

**B**. ADULTS 275\* GIRLS 0275

CONVERTIBLE HALTER AND OR TANK BRA FEATURES SEE-THROUGH ADJUSTABLE, ELASTIC NECK/SHOULDER STRAPS, WITH TWO STRAP PLACEMENT POINTS AND A STRONG, DURABLE CLEAR BACK BAND.