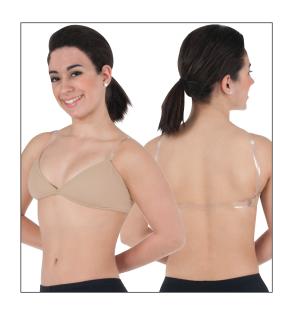

totalSTRETCH®
BRAS
are in stock.
Adults: XS, S, M, L, XL, \*2X.
Girls: 8-10, 12-14.

**ADULTS 283** 

DEEP V CONVERTIBLE HALTER AND OR TANK BRA HAS EXCELLENT SUPPORT (LARGER BUSTLINES TOO) WHILE OFFERING AS BARE AS POSSIBLE NECKLINE AND CHEST. THIS REVOLUTIONARY BRA FEATURES FOLD-OVER ELASTIC EDGES, SEE-THROUGH ADJUSTABLE ELASTIC NECK/SHOULDER STRAPS WITH TWO PLACEMENT POINTS, A STRONG, DURABLE, CLEAR BACK BAND FOR A TOTALLY CONVERTIBLE LOOK.