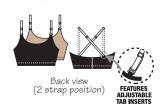

Muda

**B**. ADULTS 275\* GIRLS 0275

CONVERTIBLE HALTER AND OR TANK BRA FEATURES SEE-THROUGH ADJUSTABLE, ELASTIC NECK/SHOULDER STRAPS, WITH TWO STRAP PLACEMENT POINTS AND A STRONG, DURABLE CLEAR BACK BAND.