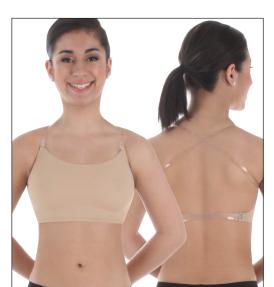

Nude

C. ADULTS 261 GIRLS 0261

PULL-ON BRA FEATURES SEE-THROUGH ADJUSTABLE, DETACHABLE ELASTIC SHOULDER STRAPS.

- Black Nude
- Adults only.