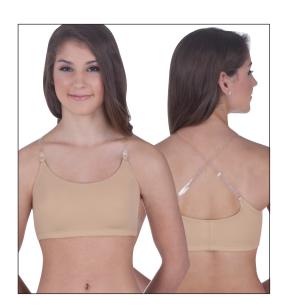

Muda

**B**. ADULTS 275\* GIRLS 0275

CONVERTIBLE HALTER AND OR TANK BRA FEATURES SEE-THROUGH ADJUSTABLE, ELASTIC NECK/SHOULDER STRAPS, WITH TWO STRAP PLACEMENT POINTS AND A STRONG, DURABLE CLEAR BACK BAND.