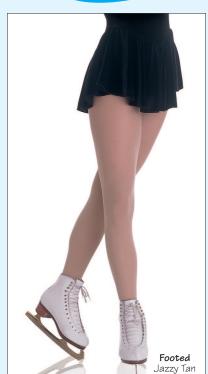

totalSTRETCH® SOFT HEAVYWEIGHT Supplex $^{\circ}$ /LYCRA $^{\circ}$  SKATE/SPORT TIGHTS 88% Supplex $^{\circ}$ , 12% Lycra $^{\circ}$  heavyweight sport/skate tights are designed for extra warmth

in colder weather and to provide durability and superior comfort. They feature a sewn-on logo waistband and dyed to match CoolMax® gusset for color uniformity and superior moisture management. An invisible run guard protects against high stress without unsightly lines. Provides EXTRA
WARMTH in Colder

TIGHTS ARE PACKAGED 3 PCS. PER SIZE AND COLOR.

totalSTRETCH® HEAVYWEIGHT SKATE/SPORT TIGHTS are in stock. Adults: S-M, L-XL. Girls: S-M, M-L.

Weather!