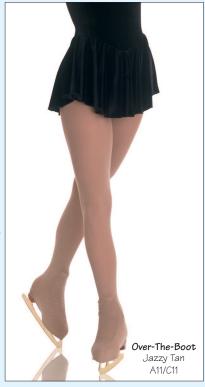

totalSTRETCH® SOFT HEAVYWEIGHT Supplex $^{\circ}$ /LYCRA $^{\circ}$  SKATE/SPORT TIGHTS 88% Supplex $^{\circ}$ , 12% Lycra $^{\circ}$  heavyweight sport/skate tights are designed for extra warmth

in colder weather and to provide durability and superior comfort. They feature a sewn-on logo waistband and dyed to match CoolMax® gusset for color uniformity and superior moisture management. An invisible run guard protects against high stress without unsightly lines. Provides EXTRA
WARMTH in Colder

TIGHTS ARE PACKAGED 3 PCS. PER SIZE AND COLOR.

totalSTRETCH® HEAVYWEIGHT SKATE/SPORT TIGHTS are in stock. Adults: S-M, L-XL. Girls: S-M, M-L.

Weather!