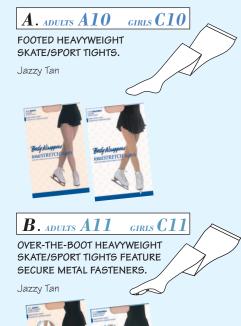

totalSTRETCH® SOFT HEAVYWEIGHT Supplex $^{\circ}$ /LYCRA $^{\circ}$  SKATE/SPORT TIGHTS 88% Supplex $^{\circ}$ , 12% Lycra $^{\circ}$  heavyweight sport/skate tights are designed for extra warmth

in colder weather and to provide durability and superior comfort. They feature a sewn-on logo waistband and dyed to match CoolMax® gusset for color uniformity and superior moisture management. An invisible run guard protects against high stress without unsightly lines. Provides EXTRA
WARMTH in Colder

TIGHTS ARE PACKAGED 3 PCS. PER SIZE AND COLOR.

totalSTRETCH® HEAVYWEIGHT SKATE/SPORT TIGHTS are in stock. Adults: S-M, L-XL. Girls: S-M, M-L.

Weather!