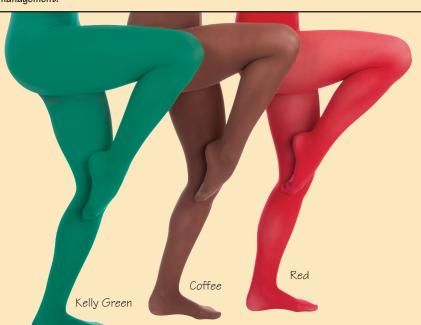

A10/C10

COSTUME Inspired Value Tights are in stock. Adults: S-M, L-XL. Girls: XS-S, S-M, M-L.

TIGHTS ARE PACKAGED 3 PCS. PER SIZE AND COLOR.

C. ADULTS A80-S GIRLS C80-S

FOOTED TIGHTS.

Coffee Kelly Green Red