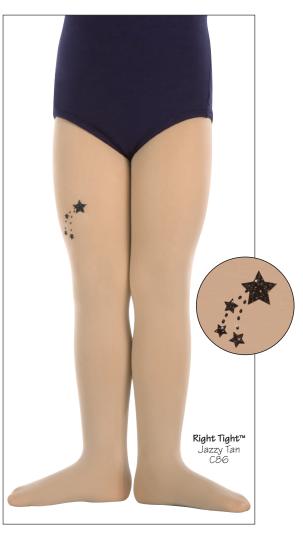

## **Princess** *Aurora*<sup>®</sup> totalSTRETCH<sup>®</sup> "The Right Tight™"

88% Supplex<sup>®</sup> Nylon, 12% Spandex footed tight features the Princess Aurora<sup>®</sup> rhinestone crown or a flocked shooting stars icon on the right center thigh. The icon trim teaches young dancers to distinguish their "right foot" from their left foot which aids them in perfecting dance moves and techniques at a young age. Special features include a knit-in waistband for ease of movement and a dyed to match CoolMax<sup>®</sup> gusset for color uniformity and moisture management.

## "The Right Tight"

FOOTED TIGHT FEATURES A RIGHT THIGH RAISED ICON.

Jazzy Tan w/Flocked Shooting Stars \*Theatrical Pink w/Rhinestone Crown