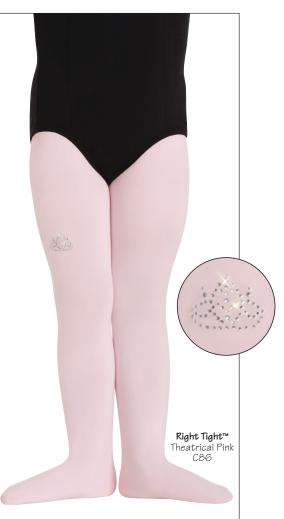

## **Princess** *Aurora*<sup>®</sup> totalSTRETCH<sup>®</sup> "The Right Tight™"

88% Supplex<sup>®</sup> Nylon, 12% Spandex footed tight features the Princess Aurora<sup>®</sup> rhinestone crown or a flocked shooting stars icon on the right center thigh. The icon trim teaches young dancers to distinguish their "right foot" from their left foot which aids them in perfecting dance moves and techniques at a young age. Special features include a knit-in waistband for ease of movement and a dyed to match CoolMax<sup>®</sup> gusset for color uniformity and moisture management.

## "The Right Tight"

FOOTED TIGHT FEATURES A RIGHT THIGH RAISED ICON.

Jazzy Tan w/Flocked Shooting Stars \*Theatrical Pink w/Rhinestone Crown