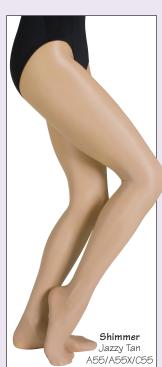

## totalSTRETCH® Ultimate Shimmer Tights

88% Ultimate Shimmer Nylon, 12% Lycra® provides durability and superior comfort. Special features include a knit-in waistband and a dyed to match CoolMax® gusset for color uniformity and moisture management.

TIGHTS ARE PACKAGED 3 PCS. PER SIZE AND COLOR.

**Tights A.** ADULTS **A55/A55X\*** GIRLS **C55** 

ULTIMATE SHIMMER FOOTED TIGHTS ENHANCE THE MUSCLE TONE IN THE LEGS WITH SUPERIOR LIGHT CATCHING PROPERTIES.