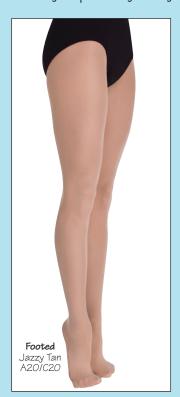

## totalSTRETCH® Classic Control & Support **Tights**

ADULTS A20 GIRLS C20

FOOTED TIGHTS FEATURE A REINFORCED HEEL AND TOE. Black

Jazzy Tan Lt. Suntan Suntan Theatrical Pink White

THE ORIGINAL **SUPPORT TIGHT!** 