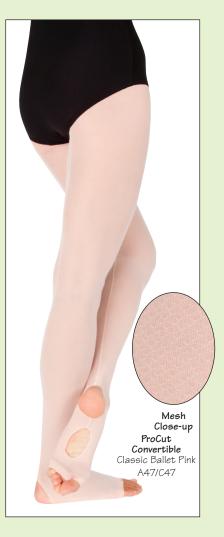

## C. ADULTS A47 GIRLS C47

PROCUT™ CLASSIC PROFESSIONAL CON-VERTIBLE, OPEN TOE/HEEL/FOOT BOTTOM MESH BACKSEAM TIGHTS FEATURE A SHEER, LIGHTWEIGHT MESH APPEAR-ANCE FOR SUPERIOR FOOT GRIPABILITY AND LEG DEFINITION.