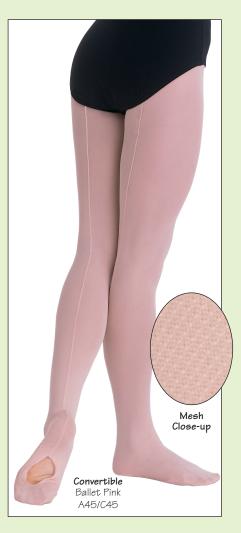

## totalSTRETCH® Mesh Backseam Tights

Lycra® Recovery Action & Run Proof

CONVERTIBLE MESH BACKSEAM TIGHTS FEATURE A TRADITIONAL WEIGHT MESH APPEARANCE. 91% Tactel® Nylon, 9% Lycra®