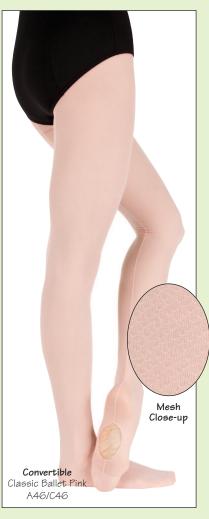

## B. ADULTS A46 GIRLS C46

CLASSIC PROFESSIONAL CONVERTIBLE MESH BACKSEAM TIGHTS FEATURE A SHEER, LIGHTWEIGHT MESH APPEAR-ANCE FOR SUPERIOR LEG DEFINITION. 92% Nylon, 8% Lycra®

Ballet Pink Black Classic Ballet Pink White