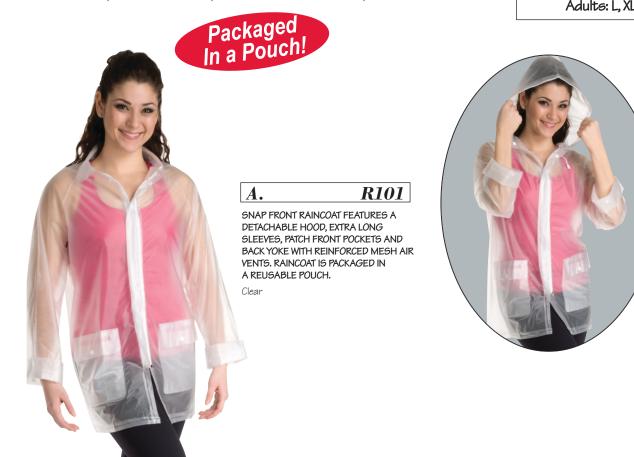

**Raincoat** is light weight plastic and a staple of any dance, sports or cheerleading team members essential wardrobe for inclement weather. Raincoat is packaged and presented in a matching plastic reusable pouch for convenient display and storage.

RAINCOAT is in stock. Adults: L, XL.

BAGS are in stock.

BLACK, NYLON, 12<sup>3</sup>/4" x (32.5 cm) 11" (28 cm) x 5" (12.7 cm) MESSENGER BAG FEATURES A 2" (5 cm) WIDE COMFORTABLE ADJUSTABLE SHOULDER STRAP THAT FEATURES SMALL ZIPPERED POUCHES HIDDEN AT THE STRAP BASE ON EACH SIDE. BAG INSIDE MESH BACK POCKET HAS A ZIPPERED CLOSURE, PENCIL POCKETS AND A VELCRO POCKET. BAG INSIDE FLAP HAS A MESH ZIPPERED POCKET, A POUCH POCKET AND A NYLON ZIPPERED POCKET. BAG INSIDE FRONT HAS A VELCRO POCKET. BAG OUTSIDE FRONT HAS A VELCRO POCKET, BAG OUTSIDE FRONT DISPLAYS A ZIPPERED POCKET, A DANCE LOGO AND A MAGNETIC CLOSURE.