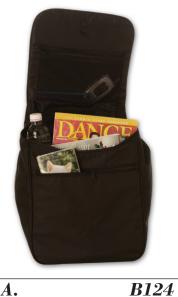

RAINCOAT is in stock. Adults: L, XL.

BAGS are in stock.

BLACK, NYLON, 12<sup>3</sup>/4" x (32.5 cm) 11" (28 cm) x 5" (12.7 cm) MESSENGER BAG FEATURES A 2" (5 cm) WIDE COMFORTABLE ADJUSTABLE SHOULDER STRAP THAT FEATURES SMALL ZIPPERED POUCHES HIDDEN AT THE STRAP BASE ON EACH SIDE. BAG INSIDE MESH BACK POCKET HAS A ZIPPERED CLOSURE, PENCIL POCKETS AND A VELCRO POCKET. BAG INSIDE FLAP HAS A MESH ZIPPERED POCKET, A POUCH POCKET AND A NYLON ZIPPERED POCKET. BAG INSIDE FRONT HAS A VELCRO POCKET. BAG OUTSIDE FRONT HAS A VELCRO POCKET, BAG OUTSIDE FRONT DISPLAYS A ZIPPERED POCKET, A DANCE LOGO AND A MAGNETIC CLOSURE.