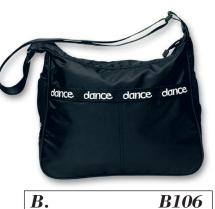

BLACK, 13<sup>3</sup>/4" (35 cm) x 10" (25.5 cm) x 5<sup>1</sup>/2" (14 cm) 100% NYLON DANCE SPORT BAG HAS A FULL LINING AND A RUBBER COATED BASE WITH AN ADJUSTABLE SHOULDER STRAP. THE FEATURES INCLUDE VELCRO CLOSURE FRONT AND BACK POCKETS, STRETCH MESH SIDE POUCHES, A ZIPPER OPENING TO A LARGE IN-SIDE WITH A ROOMY INSIDE SIDE ZIP POCKET.