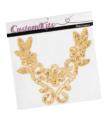

CUSTOM KIT™ "TWIST" APPLIQUÉ IS MADE OF BLACK SEQUINS ON A MESH GROUND AND DESIGNED FOR A FRONT BODICE PLACEMENT.

C. CK011

CUSTOM KIT INCLUDES A PREMIUM GOLD SEQUIN VERSATILE WIDE V APPLIQUÉ. APPLIQUÉ CAN BE CUT AND REARRANGED FOR VERSATILITY.