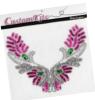

D. CK013

CUSTOM KIT INCLUDES A PREMIUM SILYER SEQUIN AND FUCHSIA V APPLIQUÉ WITH GREEN HIGHLIGHTS.