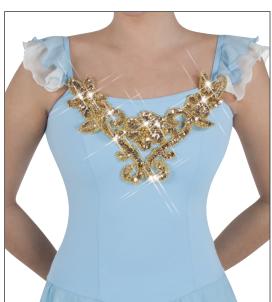

CUSTOM KIT™ "TWIST" APPLIQUÉ IS MADE OF BLACK SEQUINS ON A MESH GROUND AND DESIGNED FOR A FRONT BODICE PLACEMENT.

C. CK011

CUSTOM KIT INCLUDES A PREMIUM GOLD SEQUIN VERSATILE WIDE V APPLIQUÉ. APPLIQUÉ CAN BE CUT AND REARRANGED FOR VERSATILITY.