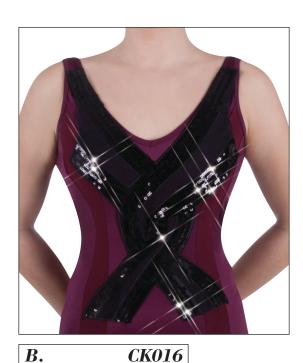

CUSTOM KIT™ "TWIST" APPLIQUÉ IS MADE OF BLACK SEQUINS ON A MESH GROUND AND DESIGNED FOR A FRONT BODICE PLACEMENT.

C. CK011

CUSTOM KIT INCLUDES A PREMIUM GOLD SEQUIN VERSATILE WIDE V APPLIQUÉ. APPLIQUÉ CAN BE CUT AND REARRANGED FOR VERSATILITY.