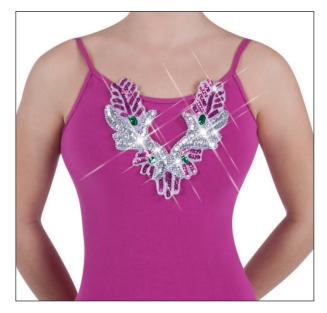

D. CK013

CUSTOM KIT INCLUDES A PREMIUM SILYER SEQUIN AND FUCHSIA V APPLIQUÉ WITH GREEN HIGHLIGHTS.