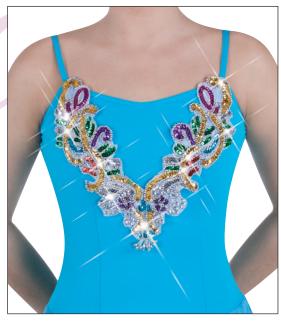

## A. CK015

CUSTOM KITTM MULTI-COLOR V-SHAPE
APPLIQUÉ IS MADE OF GOLD AND SILVER
SEQUINS THAT MAKE BRIGHT COLORED
SEQUINS OF FUCHSIA, TURQUOISE, ROYAL,
GREEN AND PINK STAND OUT AGAINST
ANY COLOR GROUND. APPLIQUÉ FEATURES
SILVER BEADED DANGLE TRIM AT THE LOWER
CENTER FRONT. APPLIQUÉ MAY BE CUT AND
REARRANGED FOR VERSATILITY.