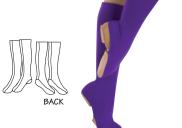

### CUSTOM PROTECH™ COLORS

Place order by Friday for shipping in 2 weeks. 2 pair minimum per style.

METALLIC FUSION KNEE-HI SHOE/LEG COVERING HAS A HALF CONSTRUCTED SUEDE SOLE FRONT BOTTOM THAT ALLOWS THE FOOT TO SLIP SECURELY INTO PLACE.

80% Nylon, 20% Spandex

Celestial Turquoise (TRQ) Fusion Fuchsia (FUC) Galaxy Gold (GLD) Jupiter Red (RED) Mercury Silver (SIL) Meteor White (WHT) Solar Black (BLK)