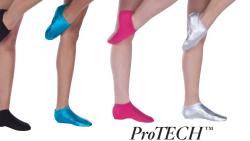

Knee-Hi/Leg Covers have a half constructed suede sole front. Soles slip securely into place over a jazz boot or can be worn with bare feet.

### CUSTOM PROTECH™ COLORS

Place order by Friday for shipping in 2 weeks. 2 pair minimum per style.

METALLIC FUSION KNEE-HI SHOE/LEG COVERING HAS A HALF CONSTRUCTED SUEDE SOLE FRONT BOTTOM THAT ALLOWS THE FOOT TO SLIP SECURELY INTO PLACE.

## **B.** ADULTS **TL200**GIRLS **TL100**

PROTECH™ KNEE HI SHOE/LEG COVER-ING HAS A HALF CONSTRUCTED SUEDE SOLE FRONT BOTTOM THAT ALLOWS THE FOOT TO SLIP SECURELY INTO PLACE.

90% Nylon, 10% Spandex

Black Lt. Blue Lt. Coral Brown Charcoal Lt. Forest Lt. Pink Dark Royal Fuchsia Navy Gold Scarlet Hot Green Turquoise Hot Pink Violet Lilac White