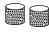

**MD100** 

SEQUIN CUMMERBUND IS 4" (10 cm) WIDE.

BT4

Black Gold

Silver

Purple

Scarlet

White