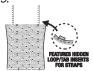

SPARKLING SEQUINS are in stock.

D. ONE SIZE **7367** 

12" (30.5 cm) SEQUIN ELASTIC TUBE TOP FEATURES HIDDEN LOOPS FOR DETACH-ABLE BRA STRAPS.

Gold Red Silver

(Bra straps sold separately; refer to page 40;A.)